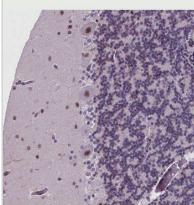

Immunohistochemistry-Paraffin: DPF3 Antibody [NBP2-49494] -Staining of human cerebral cortex shows strong nuclear positivity in neuronal cells.

Immunohistochemistry-Paraffin: DPF3 Antibody [NBP2-49494] -Staining of human testis shows moderate nuclear positivity in cells in seminiferous ducts.

Immunohistochemistry-Paraffin: DPF3 Antibody [NBP2-49494] -Staining of human prostate shows no positivity in glandular cells as expected.