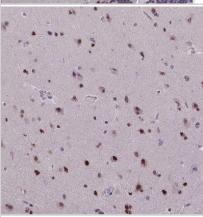

Immunohistochemistry-Paraffin: DPF3 Antibody [NBP2-49494] -Staining of human cerebral cortex shows strong nuclear positivity in neuronal cells.

Immunohistochemistry-Paraffin: DPF3 Antibody [NBP2-49494] -Staining of human testis shows moderate nuclear positivity in cells in seminiferous ducts.