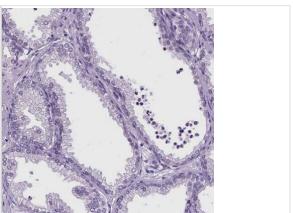

Immunohistochemistry-Paraffin: DPF3 Antibody [NBP2-49494] -Staining of human prostate shows no positivity in glandular cells as expected.