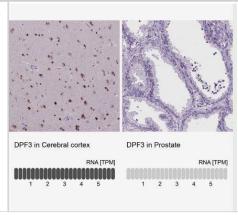

## Images

**Application Notes** 

Immunohistochemistry-Paraffin: DPF3 Antibody [NBP2-49494] -Analysis in human cerebral cortex and prostate tissues using NBP2-49494 antibody. Corresponding DPF3 RNA-seq data are presented for the same tissues.

Immunocytochemistry/Immunofluorescence: DPF3 Antibody [NBP2-49494] - Staining of human cell line BJ shows localization to nucleoplasm. Antibody staining is shown in green.

Immunohistochemistry-Paraffin: DPF3 Antibody [NBP2-49494] -Analysis in human cerebral cortex and prostate tissues using NBP2-49494 antibody. Corresponding DPF3 RNA-seq data are presented for the same tissues.