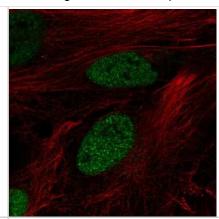

Immunocytochemistry/Immunofluorescence: DPF3 Antibody [NBP2-49494] - Staining of human cell line BJ shows localization to nucleoplasm. Antibody staining is shown in green.

Immunohistochemistry-Paraffin: DPF3 Antibody [NBP2-49494] -Analysis in human cerebral cortex and prostate tissues using NBP2-49494 antibody. Corresponding DPF3 RNA-seq data are presented for the same tissues.