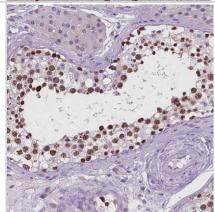

Immunohistochemistry-Paraffin: DPF3 Antibody [NBP2-49494] -Staining of human cerebral cortex shows strong nuclear positivity in neuronal cells.

Immunohistochemistry-Paraffin: DPF3 Antibody [NBP2-49494] -Staining of human testis shows moderate nuclear positivity in cells in seminiferous ducts.