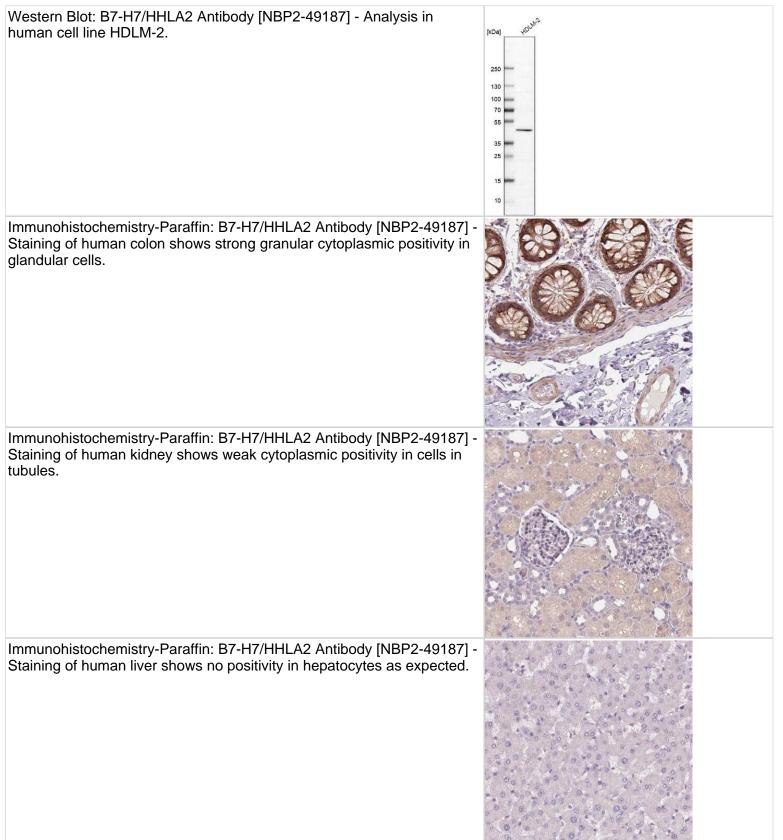

#### NBP2-49187

**B7-H7/HHLA2** Antibody

| Product Information         |                                                                                                                                                                                        |
|-----------------------------|----------------------------------------------------------------------------------------------------------------------------------------------------------------------------------------|
| Unit Size                   | 0.1 ml                                                                                                                                                                                 |
| Concentration               | Concentrations vary lot to lot. See vial label for concentration. If unlisted please contact technical services.                                                                       |
| Storage                     | Store at 4C short term. Aliquot and store at -20C long term. Avoid freeze-thaw cycles.                                                                                                 |
| Clonality                   | Polyclonal                                                                                                                                                                             |
| Preservative                | 0.02% Sodium Azide                                                                                                                                                                     |
| Isotype                     | IgG                                                                                                                                                                                    |
| Purity                      | Immunogen affinity purified                                                                                                                                                            |
| Buffer                      | PBS (pH 7.2) and 40% Glycerol                                                                                                                                                          |
| Product Description         |                                                                                                                                                                                        |
| Host                        | Rabbit                                                                                                                                                                                 |
| Gene ID                     | 11148                                                                                                                                                                                  |
| Gene Symbol                 | HHLA2                                                                                                                                                                                  |
| Species                     | Human                                                                                                                                                                                  |
| Immunogen                   | This antibody was developed against a recombinant protein corresponding to<br>amino acids:<br>IFPLAFFTYVPMNEQIVIGRLDEDIILPSSFERGSEVVIHWKYQDSYKVHSYYKGS<br>DHLESQDPRYANRTSLFYNEIQNGNASL |
| Product Application Details |                                                                                                                                                                                        |
| Applications                | Western Blot, Immunohistochemistry, Immunohistochemistry-Paraffin                                                                                                                      |
| Recommended Dilutions       | Western Blot 0.04-0.4 ug/ml, Immunohistochemistry 1:200 - 1:500,<br>Immunohistochemistry-Paraffin 1:200 - 1:500                                                                        |
| Application Notes           | For IHC-Paraffin, HIER pH 6 retrieval is recommended.                                                                                                                                  |
|                             |                                                                                                                                                                                        |