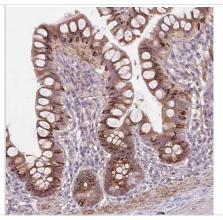

RNA [TPM] 60 100

RNA [TPM] 20 40 60 80 100

Immunohistochemistry-Paraffin: B7-H7/HHLA2 Antibody [NBP2-49187] -Staining of human small intestine shows moderate to strong granular cytoplasmic positivity in glandular cells.