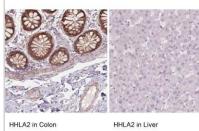

#### Images

Immunohistochemistry-Paraffin: B7-H7/HHLA2 Antibody [NBP2-49187] -Analysis in human colon and liver tissues using NBP2-49187 antibody. Corresponding B7-H7/HHLA2 RNA-seq data are presented for the same tissues.