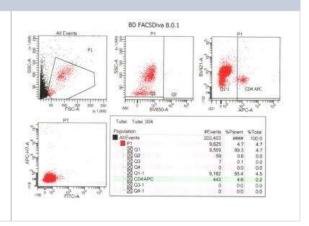

#### Images

Flow Cytometry: CD2 Antibody (HuLy-m1) [Phycoerythrin] [NBP2-47979PE] - The cat whole blood cells are washed and incubated with CD2 antibody. This antibody was used to detect Tcell s in cat species. This image was submitted via customer review.