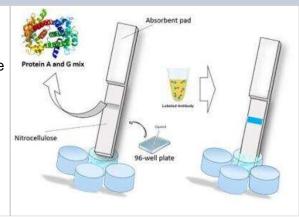

## **Images**

Antibody Labeling Kit [4001-0030] - When the biotinylated antibody is mixed with the streptavidin-gold conjugate it forms a complex that flows along the nitrocellulose membrane. Upon binding to the Protein A and Protein G concentrated on the Test line, a visible red line appears on the strip.