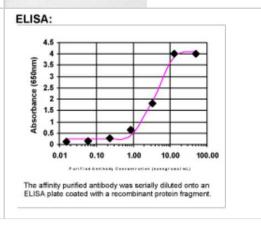

-Paraffin                                                 |
| Recommended Dilutions       | Western Blot 1:100-1:2000, ELISA 1:100-1:2000, Immunohistochemistry 1:10-1:500, Immunohistochemistry-Paraffin 1:10-1:500 |
| Application Notes           | This antibody is useful in ELISA, Immunohistochemistry-Paraffin and Western Blot.                                        |



# **Images**

Western Blot: Optineurin Antibody [28450002] - Samples: Lane 1, Marker [kDa]: 250, 130, 95, 72, 55, 36, 28, 17, 11 Lane 2, RT-4 Lane 3, U-251MG sp Lane 4, Human Plasma Lane 5, Liver Lane 6, Tonsil, Target weight [kDa]: 66, 65 (splice variants) Validation score: 2 Validation description: Supportive - Band of predicted size in kDa (+/-20%) with additional bands present.



ELISA: Optineurin Antibody [28450002]



# **Publications**

Garrison C, Lastwika K, Zhang Y et al. Proteomic Analysis, Immune Dysregulation, and Pathway Interconnections With Obesity J Proteome Res. 2017-01-06 [PMID: 27769113] (MiAr)

## Details:

Analysis is performed on plasma proteomic data to identify how obesity can alter pathways and to highlight the risk factor for disease in subjects with a high body mass index.

Rho JH, Lampe PD. High-throughput screening for native autoantigen-autoantibody complexes using antibody microarrays J Proteome Res. 2013-05-03 [PMID: 23541305] (MiAr)

#### Details

A novel method using antibody microarrays is used to detect autoantibody-antigen complexes that can potentially be useful for detection and characterization of diseases.





# Novus Biologicals USA

10730 E. Briarwood Avenue Cent