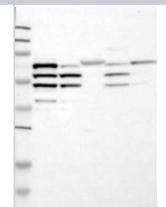

# **Images**

Western Blot: Optineurin Antibody [28450002] - Samples: Lane 1, Marker [kDa]: 250, 130, 95, 72, 55, 36, 28, 17, 11 Lane 2, RT-4 Lane 3, U-251MG sp Lane 4, Human Plasma Lane 5, Liver Lane 6, Tonsil, Target weight [kDa]: 66, 65 (splice variants) Validation score: 2 Validation description: Supportive - Band of predicted size in kDa (+/-20%) with additional bands present.