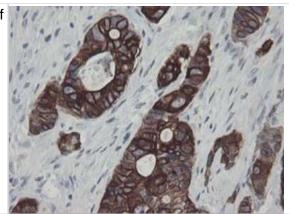

Immunohistochemistry: SLA2 Antibody (3A7) [NBP2-45867] - Analysis of Human breast tissue.

Immunohistochemistry: SLA2 Antibody (3A7) [NBP2-45867] - Analysis of Adenocarcinoma of Human breast tissue.

Immunohistochemistry: SLA2 Antibody (3A7) [NBP2-45867] - Analysis of Adenocarcinoma of Human endometrium tissue.