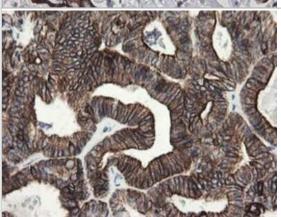

Immunohistochemistry: SLA2 Antibody (3A7) [NBP2-45867] - Analysis of Carcinoma of Human prostate tissue.

Immunohistochemistry: SLA2 Antibody (3A7) [NBP2-45867] - Analysis of Adenocarcinoma of Human colon tissue.