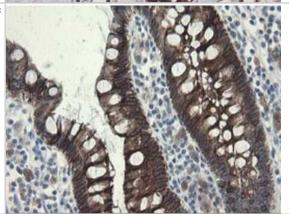

Immunohistochemistry: SLA2 Antibody (3A7) [NBP2-45867] - Analysis of Human pancreas tissue.

Immunohistochemistry: SLA2 Antibody (3A7) [NBP2-45867] - Analysis of Human Kidney tissue.

Immunohistochemistry: SLA2 Antibody (3A7) [NBP2-45867] - Analysis of Human colon tissue.