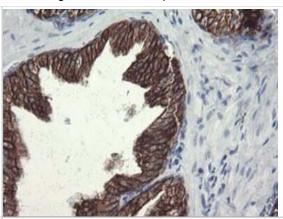

Immunohistochemistry: SLA2 Antibody (3A7) [NBP2-45867] - Analysis of Carcinoma of Human prostate tissue.

Immunohistochemistry: SLA2 Antibody (3A7) [NBP2-45867] - Analysis of Adenocarcinoma of Human colon tissue.