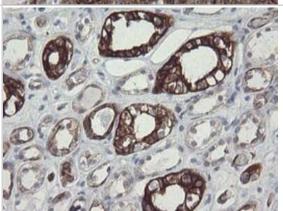

Immunohistochemistry: SLA2 Antibody (3A7) [NBP2-45867] - Analysis of Human prostate tissue.

Immunohistochemistry: SLA2 Antibody (3A7) [NBP2-45867] - Analysis of Human bladder tissue.

Immunohistochemistry: SLA2 Antibody (3A7) [NBP2-45867] - Analysis of Adenocarcinoma of Human ovary tissue.