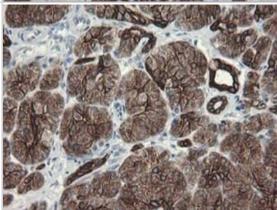

Immunohistochemistry: SLA2 Antibody (3A7) [NBP2-45867] - Analysis of Human pancreas tissue.

Immunohistochemistry: SLA2 Antibody (3A7) [NBP2-45867] - Analysis of Human Kidney tissue.

Immunohistochemistry: SLA2 Antibody (3A7) [NBP2-45867] - Analysis of Human colon tissue.