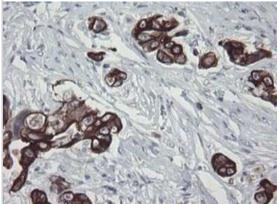

Immunohistochemistry: SLA2 Antibody (3A7) [NBP2-45867] - Analysis of Human breast tissue.

Immunohistochemistry: SLA2 Antibody (3A7) [NBP2-45867] - Analysis of Adenocarcinoma of Human breast tissue.

Immunohistochemistry: SLA2 Antibody (3A7) [NBP2-45867] - Analysis of Adenocarcinoma of Human endometrium tissue.