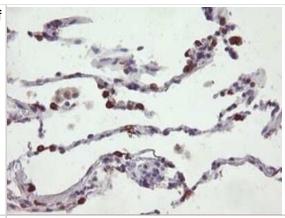

Immunohistochemistry: SLA2 Antibody (3A7) [NBP2-45867] - Analysis of Human lung tissue.

Flow Cytometry: SLA2 Antibody (3A7) [NBP2-45867] - Analysis of HEK293T cells transfected with either overexpress plasmid(Red) or empty vector control plasmid(Blue) were immunostained by SLA2 antibody.