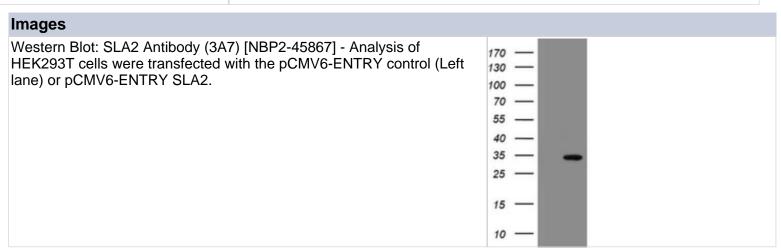

| Full length human recombinant protein of human SLA2(NP_115590) produced in HEK293T cell. |
| Product Application Details |                                                                                          |
| 4                           |                                                                                          |

| <b>Product Application Details</b> |                                                                       |
|------------------------------------|-----------------------------------------------------------------------|
| Applications                       | Western Blot, Flow Cytometry, Immunohistochemistry                    |
| Recommended Dilutions              | Western Blot 1:2000, Flow Cytometry 1:100, Immunohistochemistry 1:150 |



Immunohistochemistry: SLA2 Antibody (3A7) [NBP2-45867] - Analysis of Human lung tissue.



Flow Cytometry: SLA2 Antibody (3A7) [NBP2-45867] - Analysis of HEK293T cells transfected with either overexpress plasmid(Red) or empty vector control plasmid(Blue) were immunostained by SLA2 antibody.



Immunohistochemistry: SLA2 Antibody (3A7) [NBP2-45867] - Analysis of Carcinoma of Human thyroid tissue.



Immunohistochemistry: SLA2 Antibody (3A7) [NBP2-45867] - Analysis of Carcinoma of Human kidney tissue.



Immunohistochemistry: SLA2 Antibody (3A7) [NBP2-45867] - Analysis of Human breast tissue.



Immunohistochemistry: SLA2 Antibody (3A7) [NBP2-45867] - Analysis of Adenocarcinoma of Human breast tissue.



Immunohistochemistry: SLA2 Antibody (3A7) [NBP2-45867] - Analysis of Adenocarcinoma of