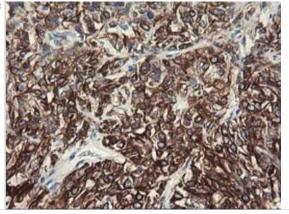

Immunohistochemistry: SLA2 Antibody (3A7) [NBP2-45867] - Analysis of Carcinoma of Human thyroid tissue.

Immunohistochemistry: SLA2 Antibody (3A7) [NBP2-45867] - Analysis of Carcinoma of Human kidney tissue.