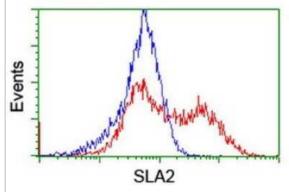

Immunohistochemistry: SLA2 Antibody (3A7) [NBP2-45867] - Analysis of Human lung tissue.

Flow Cytometry: SLA2 Antibody (3A7) [NBP2-45867] - Analysis of HEK293T cells transfected with either overexpress plasmid(Red) or empty vector control plasmid(Blue) were immunostained by SLA2 antibody.