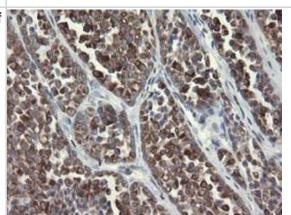

Immunohistochemistry: SLA2 Antibody (3A7) [NBP2-45867] - Analysis of Carcinoma of Human thyroid tissue.

Immunohistochemistry: SLA2 Antibody (3A7) [NBP2-45867] - Analysis of Carcinoma of Human kidney tissue.