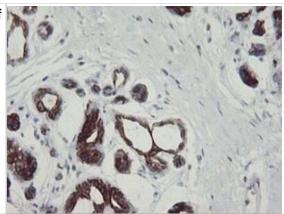

Immunohistochemistry: SLA2 Antibody (3A7) [NBP2-45867] - Analysis of Human breast tissue.

Immunohistochemistry: SLA2 Antibody (3A7) [NBP2-45867] - Analysis of Adenocarcinoma of Human breast tissue.

Immunohistochemistry: SLA2 Antibody (3A7) [NBP2-45867] - Analysis of Adenocarcinoma of Human endometrium tissue.