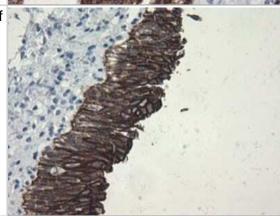

Immunohistochemistry: SLA2 Antibody (3A7) [NBP2-45867] - Analysis of Human lung tissue.

Flow Cytometry: SLA2 Antibody (3A7) [NBP2-45867] - Analysis of HEK293T cells transfected with either overexpress plasmid(Red) or empty vector control plasmid(Blue) were immunostained by SLA2 antibody.