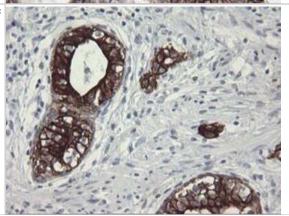

Immunohistochemistry: SLA2 Antibody (3A7) [NBP2-45867] - Analysis of Carcinoma of Human thyroid tissue.

Immunohistochemistry: SLA2 Antibody (3A7) [NBP2-45867] - Analysis of Carcinoma of Human kidney tissue.