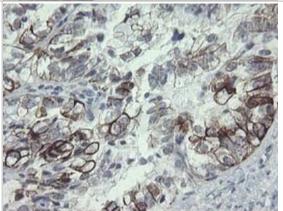

Immunohistochemistry: SLA2 Antibody (3A7) [NBP2-45867] - Analysis of Human breast tissue.

Immunohistochemistry: SLA2 Antibody (3A7) [NBP2-45867] - Analysis of Adenocarcinoma of Human breast tissue.

Immunohistochemistry: SLA2 Antibody (3A7) [NBP2-45867] - Analysis of Adenocarcinoma of Human endometrium tissue.