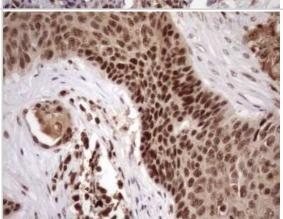

Immunohistochemistry: LIPT2-AS1 Antibody (OTI4C7) [NBP2-45841] - Analysis of Human prostate tissue. (Heat-induced epitope retrieval by 1mM EDTA in 10mM Tris buffer (pH8.5) at 120C for 3 min)

Immunohistochemistry: LIPT2-AS1 Antibody (OTI4C7) [NBP2-45841] - Analysis of Carcinoma of Human prostate tissue. (Heat-induced epitope retrieval by 1mM EDTA in 10mM Tris buffer (pH8.5) at 120C for 3 min)

Immunohistochemistry: LIPT2-AS1 Antibody (OTI4C7) [NBP2-45841] - Analysis of Human bladder tissue. (Heat-induced epitope retrieval by 1mM EDTA in 10mM Tris buffer (pH8.5) at 120C for 3 min)

Immunohistochemistry: LIPT2-AS1 Antibody (OTI4C7) [NBP2-45841] - Analysis of Carcinoma of Human bladder tissue. (Heat-induced epitope retrieval by 1mM EDTA in 10mM Tris buffer (pH8.5) at 120C for 3 min) (1:150)