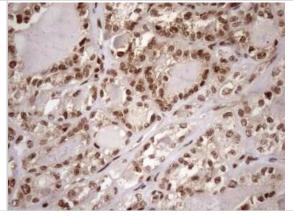

Immunohistochemistry: LIPT2-AS1 Antibody (OTI4C7) [NBP2-45841] - Analysis of Human breast tissue. (Heat-induced epitope retrieval by 1mM EDTA in 10mM Tris buffer (pH8.5) at 120C for 3 min)

Immunohistochemistry: LIPT2-AS1 Antibody (OTI4C7) [NBP2-45841] - Analysis of Adenocarcinoma of Human breast tissue. (Heat-induced epitope retrieval by 1mM EDTA in 10mM Tris buffer (pH8.5) at 120C for 3 min)

Immunohistochemistry: LIPT2-AS1 Antibody (OTI4C7) [NBP2-45841] - Analysis of Adenocarcinoma of Human colon. (Heat-induced epitope retrieval by 1mM EDTA in 10mM Tris buffer (pH8.5) at 120C for 3 min)

Immunohistochemistry: LIPT2-AS1 Antibody (OTI4C7) [NBP2-45841] - Analysis of Carcinoma of Human kidney tissue.(Heat-induced epitope retrieval by 1mM EDTA in 10mM Tris buffer (pH8.5) at 120C for 3 min)