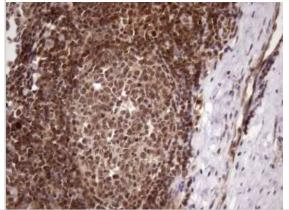

Immunohistochemistry: LIPT2-AS1 Antibody (OTI4C7) [NBP2-45841] - Analysis of Human lymph node tissue. (Heat-induced epitope retrieval by 1mM EDTA in 10mM Tris buffer (pH8.5) at 120 C for 3 min)

Immunohistochemistry: LIPT2-AS1 Antibody (OTI4C7) [NBP2-45841] - Analysis of Human lymphoma tissue. (Heat-induced epitope retrieval by 1mM EDTA in 10mM Tris buffer (pH8.5) at 120C for 3 min)