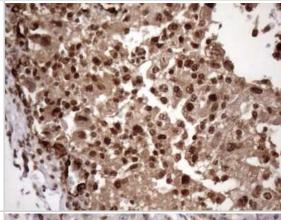

Immunohistochemistry: LIPT2-AS1 Antibody (OTI4C7) [NBP2-45841] - Analysis of Human breast tissue. (Heat-induced epitope retrieval by 1mM EDTA in 10mM Tris buffer (pH8.5) at 120C for 3 min)

Immunohistochemistry: LIPT2-AS1 Antibody (OTI4C7) [NBP2-45841] - Analysis of Adenocarcinoma of Human breast tissue. (Heat-induced epitope retrieval by 1mM EDTA in 10mM Tris buffer (pH8.5) at 120C for 3 min)

Immunohistochemistry: LIPT2-AS1 Antibody (OTI4C7) [NBP2-45841] - Analysis of Adenocarcinoma of Human colon. (Heat-induced epitope retrieval by 1mM EDTA in 10mM Tris buffer (pH8.5) at 120C for 3 min)

Immunohistochemistry: LIPT2-AS1 Antibody (OTI4C7) [NBP2-45841] - Analysis of Carcinoma of Human kidney tissue.(Heat-induced epitope retrieval by 1mM EDTA in 10mM Tris buffer (pH8.5) at 120C for 3 min)