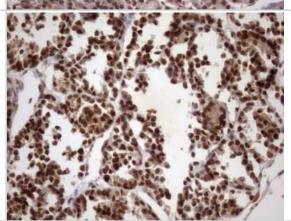

Immunohistochemistry: LIPT2-AS1 Antibody (OTI4C7) [NBP2-45841] - Analysis of Adenocarcinoma of Human colon. (Heat-induced epitope retrieval by 1mM EDTA in 10mM Tris buffer (pH8.5) at 120C for 3 min)

Immunohistochemistry: LIPT2-AS1 Antibody (OTI4C7) [NBP2-45841] - Analysis of Carcinoma of Human kidney tissue.(Heat-induced epitope retrieval by 1mM EDTA in 10mM Tris buffer (pH8.5) at 120C for 3 min)

Immunohistochemistry: LIPT2-AS1 Antibody (OTI4C7) [NBP2-45841] - Analysis of Carcinoma of Human liver tissue.(Heat-induced epitope retrieval by 1mM EDTA in 10mM Tris buffer (pH8.5) at 120C for 3 min)

Immunohistochemistry: LIPT2-AS1 Antibody (OTI4C7) [NBP2-45841] - Analysis of Carcinoma of Human lung tissue. Heat-induced epitope retrieval by 1mM EDTA in 10mM Tris buffer (pH8.5) at 120C for 3 min)