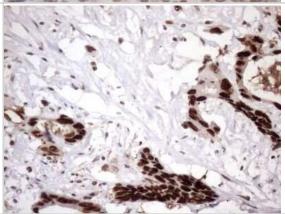

Western Blot: LIPT2-AS1 Antibody (OTI4C7) [NBP2-45841] - Analysis of HEK293T cells were transfected with the pCMV6-ENTRY control (Left lane) or pCMV6-ENTRY LIPT2-AS1.

Immunohistochemistry: LIPT2-AS1 Antibody (OTI4C7) [NBP2-45841] - Analysis of Human tonsil within the normal limits using LIPT2-AS1 mouse monoclonal antibody.(Heat-induced epitope retrieval by 1mM EDTA in 10mM Tris buffer (pH8.5) at 120C for 3 min)(1:150)