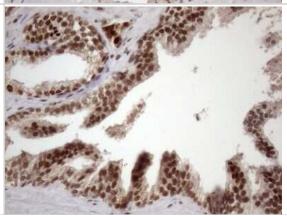

Immunohistochemistry: LIPT2-AS1 Antibody (OTI4C7) [NBP2-45841] - Analysis of Human prostate tissue. (Heat-induced epitope retrieval by 1mM EDTA in 10mM Tris buffer (pH8.5) at 120C for 3 min)

Immunohistochemistry: LIPT2-AS1 Antibody (OTI4C7) [NBP2-45841] - Analysis of Carcinoma of Human prostate tissue. (Heat-induced epitope retrieval by 1mM EDTA in 10mM Tris buffer (pH8.5) at 120C for 3 min)