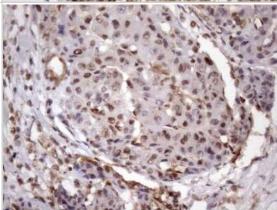

Immunohistochemistry: LIPT2-AS1 Antibody (OTI4C7) [NBP2-45841] - Analysis of Adenocarcinoma of Human colon. (Heat-induced epitope retrieval by 1mM EDTA in 10mM Tris buffer (pH8.5) at 120C for 3 min)

Immunohistochemistry: LIPT2-AS1 Antibody (OTI4C7) [NBP2-45841] - Analysis of Carcinoma of Human kidney tissue.(Heat-induced epitope retrieval by 1mM EDTA in 10mM Tris buffer (pH8.5) at 120C for 3 min)

Immunohistochemistry: LIPT2-AS1 Antibody (OTI4C7) [NBP2-45841] - Analysis of Carcinoma of Human liver tissue.(Heat-induced epitope retrieval by 1mM EDTA in 10mM Tris buffer (pH8.5) at 120C for 3 min)

Immunohistochemistry: LIPT2-AS1 Antibody (OTI4C7) [NBP2-45841] - Analysis of Carcinoma of Human lung tissue. Heat-induced epitope retrieval by 1mM EDTA in 10mM Tris buffer (pH8.5) at 120C for 3 min)