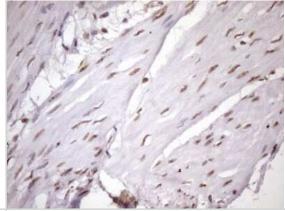

Immunohistochemistry: LIPT2-AS1 Antibody (OTI4C7) [NBP2-45841] - Analysis of Human breast tissue. (Heat-induced epitope retrieval by 1mM EDTA in 10mM Tris buffer (pH8.5) at 120C for 3 min)

Immunohistochemistry: LIPT2-AS1 Antibody (OTI4C7) [NBP2-45841] - Analysis of Adenocarcinoma of Human breast tissue. (Heat-induced epitope retrieval by 1mM EDTA in 10mM Tris buffer (pH8.5) at 120C for 3 min)