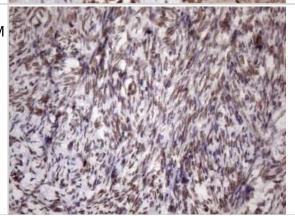

Western Blot: LIPT2-AS1 Antibody (OTI4C7) [NBP2-45841] - Analysis of HEK293T cells were transfected with the pCMV6-ENTRY control (Left lane) or pCMV6-ENTRY LIPT2-AS1.

Immunohistochemistry: LIPT2-AS1 Antibody (OTI4C7) [NBP2-45841] - Analysis of Human tonsil within the normal limits using LIPT2-AS1 mouse monoclonal antibody.(Heat-induced epitope retrieval by 1mM EDTA in 10mM Tris buffer (pH8.5) at 120C for 3 min)(1:150)