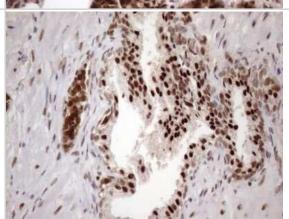

Immunohistochemistry: LIPT2-AS1 Antibody (OTI4C7) [NBP2-45841] - Analysis of Human prostate tissue. (Heat-induced epitope retrieval by 1mM EDTA in 10mM Tris buffer (pH8.5) at 120C for 3 min)

Immunohistochemistry: LIPT2-AS1 Antibody (OTI4C7) [NBP2-45841] - Analysis of Carcinoma of Human prostate tissue. (Heat-induced epitope retrieval by 1mM EDTA in 10mM Tris buffer (pH8.5) at 120C for 3 min)

Immunohistochemistry: LIPT2-AS1 Antibody (OTI4C7) [NBP2-45841] - Analysis of Human bladder tissue. (Heat-induced epitope retrieval by 1mM EDTA in 10mM Tris buffer (pH8.5) at 120C for 3 min)

Immunohistochemistry: LIPT2-AS1 Antibody (OTI4C7) [NBP2-45841] - Analysis of Carcinoma of Human bladder tissue. (Heat-induced epitope retrieval by 1mM EDTA in 10mM Tris buffer (pH8.5) at 120C for 3 min) (1:150)