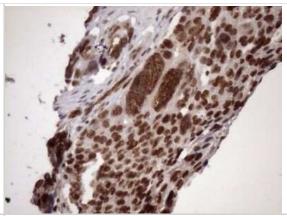

Western Blot: LIPT2-AS1 Antibody (OTI4C7) [NBP2-45841] - Analysis of HEK293T cells were transfected with the pCMV6-ENTRY control (Left lane) or pCMV6-ENTRY LIPT2-AS1.

Immunohistochemistry: LIPT2-AS1 Antibody (OTI4C7) [NBP2-45841] - Analysis of Human tonsil within the normal limits using LIPT2-AS1 mouse monoclonal antibody.(Heat-induced epitope retrieval by 1mM EDTA in 10mM Tris buffer (pH8.5) at 120C for 3 min)(1:150)