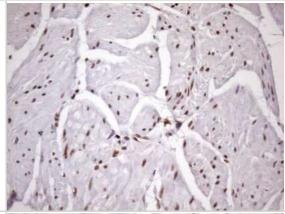

Immunohistochemistry: LIPT2-AS1 Antibody (OTI4C7) [NBP2-45841] - Analysis of Human Ovary tissue. (Heat-induced epitope retrieval by 1mM EDTA in 10mM Tris buffer (pH8.5) at 120C for 3 min)

Immunohistochemistry: LIPT2-AS1 Antibody (OTI4C7) [NBP2-45841] - Analysis of Adenocarcinoma of Human ovary tissue. (Heat-induced epitope retrieval by 1mM EDTA in 10mM Tris buffer (pH8.5) at 120C for 3 min)