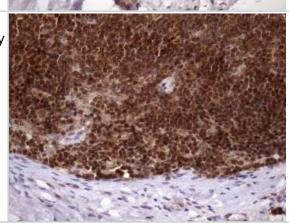

Immunohistochemistry: LIPT2-AS1 Antibody (OTI4C7) [NBP2-45841] - Analysis of Human lymph node tissue. (Heat-induced epitope retrieval by 1mM EDTA in 10mM Tris buffer (pH8.5) at 120 C for 3 min)

Immunohistochemistry: LIPT2-AS1 Antibody (OTI4C7) [NBP2-45841] - Analysis of Human lymphoma tissue. (Heat-induced epitope retrieval by 1mM EDTA in 10mM Tris buffer (pH8.5) at 120C for 3 min)