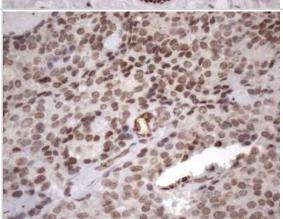

Immunohistochemistry: LIPT2-AS1 Antibody (OTI4C7) [NBP2-45841] - Analysis of Human Ovary tissue. (Heat-induced epitope retrieval by 1mM EDTA in 10mM Tris buffer (pH8.5) at 120C for 3 min)

Immunohistochemistry: LIPT2-AS1 Antibody (OTI4C7) [NBP2-45841] - Analysis of Adenocarcinoma of Human ovary tissue. (Heat-induced epitope retrieval by 1mM EDTA in 10mM Tris buffer (pH8.5) at 120C for 3 min)

Immunohistochemistry: LIPT2-AS1 Antibody (OTI4C7) [NBP2-45841] - Analysis of Human pancreas tissue. (Heat-induced epitope retrieval by 1mM EDTA in 10mM Tris buffer (pH8.5) at 120C for 3 min)

Immunohistochemistry: LIPT2-AS1 Antibody (OTI4C7) [NBP2-45841] - Analysis of Human thyroid tissue. (Heat-induced epitope retrieval by 1mM EDTA in 10mM Tris buffer (pH8.5) at 120C for 3 min)

Immunohistochemistry: LIPT2-AS1 Antibody (OTI4C7) [NBP2-45841] - nalysis of Human endometrium tissue. (Heat-induced epitope retrieval by 1mM EDTA in 10mM Tris buffer (pH8.5) at 120C for 3 min)

Immunohistochemistry: LIPT2-AS1 Antibody (OTI4C7) [NBP2-45841] - Analysis of Adenocarcinoma of Human endometrium tissue. (Heat-induced epitope retrieval by 1mM EDTA in 10mM Tris buffer (pH8.5) at 120C for 3 min)

Immunohistochemistry: LIPT2-AS1 Antibody (OTI4C7) [NBP2-45841] - Analysis of Human prostate tissue. (Heat-induced epitope retrieval by 1mM EDTA in 10mM Tris buffer (pH8.5) at 120C for 3 min)

Immunohistochemistry: LIPT2-AS1 Antibody (OTI4C7) [NBP2-45841] - Analysis of Carcinoma of Human prostate tissue. (Heat-induced epitope retrieval by 1mM EDTA in 10mM Tris buffer (pH8.5) at 120C for 3 min)