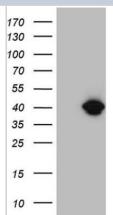

Western Blot: LIPT2-AS1 Antibody (OTI4C7) [NBP2-45841] - Analysis of HEK293T cells were transfected with the pCMV6-ENTRY control (Left lane) or pCMV6-ENTRY LIPT2-AS1.

Immunohistochemistry: LIPT2-AS1 Antibody (OTI4C7) [NBP2-45841] - Analysis of Human tonsil within the normal limits using LIPT2-AS1 mouse monoclonal antibody.(Heat-induced epitope retrieval by 1mM EDTA in 10mM Tris buffer (pH8.5) at 120C for 3 min)(1:150)