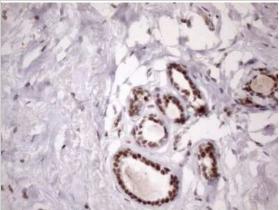

Immunohistochemistry: LIPT2-AS1 Antibody (OTI4C7) [NBP2-45841] - Analysis of Adenocarcinoma of Human colon. (Heat-induced epitope retrieval by 1mM EDTA in 10mM Tris buffer (pH8.5) at 120C for 3 min)

Immunohistochemistry: LIPT2-AS1 Antibody (OTI4C7) [NBP2-45841] - Analysis of Carcinoma of Human kidney tissue.(Heat-induced epitope retrieval by 1mM EDTA in 10mM Tris buffer (pH8.5) at 120C for 3 min)

Immunohistochemistry: LIPT2-AS1 Antibody (OTI4C7) [NBP2-45841] - Analysis of Carcinoma of Human liver tissue.(Heat-induced epitope retrieval by 1mM EDTA in 10mM Tris buffer (pH8.5) at 120C for 3 min)

Immunohistochemistry: LIPT2-AS1 Antibody (OTI4C7) [NBP2-45841] - Analysis of Carcinoma of Human lung tissue. Heat-induced epitope retrieval by 1mM EDTA in 10mM Tris buffer (pH8.5) at 120C for 3 min)