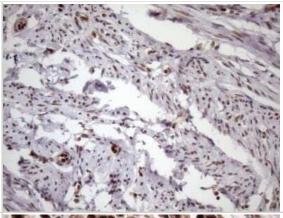

Immunohistochemistry: LIPT2-AS1 Antibody (OTI4C7) [NBP2-45841] - Analysis of Carcinoma of Human liver tissue.(Heat-induced epitope retrieval by 1mM EDTA in 10mM Tris buffer (pH8.5) at 120C for 3 min)

Immunohistochemistry: LIPT2-AS1 Antibody (OTI4C7) [NBP2-45841] - Analysis of Carcinoma of Human lung tissue. Heat-induced epitope retrieval by 1mM EDTA in 10mM Tris buffer (pH8.5) at 120C for 3 min)

Immunohistochemistry: LIPT2-AS1 Antibody (OTI4C7) [NBP2-45841] - Analysis of Human Ovary tissue. (Heat-induced epitope retrieval by 1mM EDTA in 10mM Tris buffer (pH8.5) at 120C for 3 min)

Immunohistochemistry: LIPT2-AS1 Antibody (OTI4C7) [NBP2-45841] - Analysis of Adenocarcinoma of Human ovary tissue. (Heat-induced epitope retrieval by 1mM EDTA in 10mM Tris buffer (pH8.5) at 120C for 3 min)