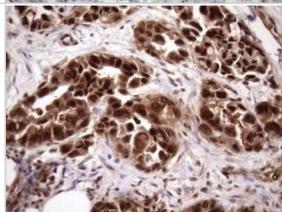

Immunohistochemistry: LIPT2-AS1 Antibody (OTI4C7) [NBP2-45841] - Analysis of Human pancreas tissue. (Heat-induced epitope retrieval by 1mM EDTA in 10mM Tris buffer (pH8.5) at 120C for 3 min)

Immunohistochemistry: LIPT2-AS1 Antibody (OTI4C7) [NBP2-45841] - Analysis of Human thyroid tissue. (Heat-induced epitope retrieval by 1mM EDTA in 10mM Tris buffer (pH8.5) at 120C for 3 min)

Immunohistochemistry: LIPT2-AS1 Antibody (OTI4C7) [NBP2-45841] - Analysis of Carcinoma of Human thyroid tissue. (Heat-induced epitope retrieval by 1mM EDTA in 10mM Tris buffer (pH8.5) at 120C for 3 min)