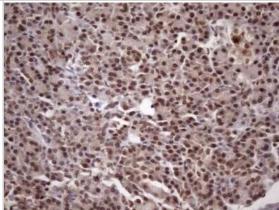

Immunohistochemistry: LIPT2-AS1 Antibody (OTI4C7) [NBP2-45841] - Analysis of Human breast tissue. (Heat-induced epitope retrieval by 1mM EDTA in 10mM Tris buffer (pH8.5) at 120C for 3 min)

Immunohistochemistry: LIPT2-AS1 Antibody (OTI4C7) [NBP2-45841] - Analysis of Adenocarcinoma of Human breast tissue. (Heat-induced epitope retrieval by 1mM EDTA in 10mM Tris buffer (pH8.5) at 120C for 3 min)

Immunohistochemistry: LIPT2-AS1 Antibody (OTI4C7) [NBP2-45841] - Analysis of Adenocarcinoma of Human colon. (Heat-induced epitope retrieval by 1mM EDTA in 10mM Tris buffer (pH8.5) at 120C for 3 min)

Immunohistochemistry: LIPT2-AS1 Antibody (OTI4C7) [NBP2-45841] - Analysis of Carcinoma of Human kidney tissue.(Heat-induced epitope retrieval by 1mM EDTA in 10mM Tris buffer (pH8.5) at 120C for 3 min)