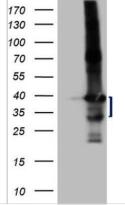

#### NBP2-45653

LIME Antibody (OTI5D3)

| Product Information                                          |                                                                                                                      |
|--------------------------------------------------------------|----------------------------------------------------------------------------------------------------------------------|
| Unit Size                                                    | 0.1 ml                                                                                                               |
| Concentration                                                | 1 mg/ml                                                                                                              |
| Storage                                                      | Store at -20C. Avoid freeze-thaw cycles.                                                                             |
| Clonality                                                    | Monoclonal                                                                                                           |
| Clone                                                        | OTI5D3                                                                                                               |
| Preservative                                                 | 0.02% Sodium Azide                                                                                                   |
| Isotype                                                      | IgG1                                                                                                                 |
| Purity                                                       | Immunogen affinity purified                                                                                          |
| Buffer                                                       | PBS (pH 7.3), 1.0% BSA and 50% Glycerol                                                                              |
| Target Molecular Weight                                      | 31.1 kDa                                                                                                             |
| Product Description                                          |                                                                                                                      |
| Host                                                         | Mouse                                                                                                                |
| Gene ID                                                      | 54923                                                                                                                |
| Gene Symbol                                                  | LIME1                                                                                                                |
| Species                                                      | Human                                                                                                                |
| Immunogen                                                    | Human recombinant protein fragment corresponding to amino acids 30-295 of human LIME1(NP_060276) produced in E.coli. |
| Product Application Details                                  |                                                                                                                      |
| Applications                                                 | Western Blot, Immunohistochemistry                                                                                   |
| <b>Recommended Dilutions</b>                                 | Western Blot 1:2000, Immunohistochemistry 1:150                                                                      |
| Images                                                       |                                                                                                                      |
| Western Blot: LIME Antibody (5D3) [NBP2-45653] - Analysis of |                                                                                                                      |

HEK293T cells were transfected with the pCMV6-ENTRY control (Left lane) or pCMV6-ENTRY LIME1.

www.novusbio.com

Immunohistochemistry: LIME Antibody (5D3) [NBP2-45653] - Analysis of Human lymphoma tissue. (Heat-induced epitope retrieval by 1mM EDTA in 10mM Tris buffer (pH8.5) at 120C for 3 min)