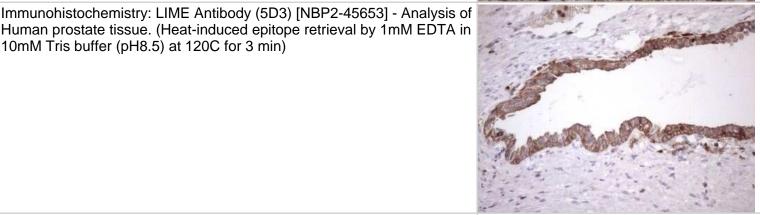

Immunohistochemistry: LIME Antibody (5D3) [NBP2-45653] - Analysis of Carcinoma of Human prostate tissue. (Heat-induced epitope retrieval by 1mM EDTA in 10mM Tris buffer (pH8.5) at 120C for 3 min)

10mM Tris buffer (pH8.5) at 120C for 3 min)