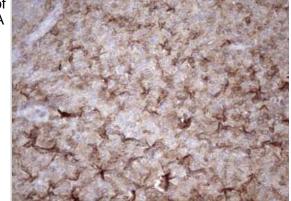

HEK293T cells were transfected with the pCMV6-ENTRY control (Left lane) or pCMV6-ENTRY LIME1.

www.novusbio.com

Immunohistochemistry: LIME Antibody (5D3) [NBP2-45653] - Analysis of Human lymphoma tissue. (Heat-induced epitope retrieval by 1mM EDTA in 10mM Tris buffer (pH8.5) at 120C for 3 min)