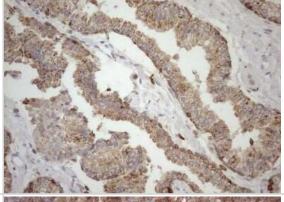

Immunohistochemistry: LIME Antibody (5D3) [NBP2-45653] - Analysis of Human lymph node tissue. (Heat-induced epitope retrieval by 1mM EDTA in 10mM Tris buffer (pH8.5) at 120C for 3 min)