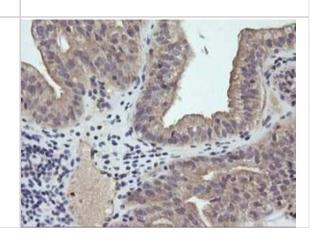

Immunohistochemistry: RAB21 Antibody (OTI6E12) [NBP2-45497] - Analysis of Adenocarcinoma of Human ovary tissue. (Heat-induced epitope retrieval by 10mM citric buffer, pH6.0, 120C for 3min)