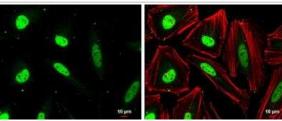

Immunocytochemistry/Immunofluorescence: CSE1L/CAS/Exportin-2 Antibody (729) [NBP2-43610] - CSE1L (729) antibody detects CSE1L protein at nucleus by immunofluorescent analysis. Sample: HeLa cells were fixed in 4% paraformaldehyde at RT for 15 min. Green: CSE1L stained by CSE1L (729) antibody diluted at 1:500. Red: phalloidin, a cytoskeleton marker, diluted at 1:100. Scale bar= 10um.