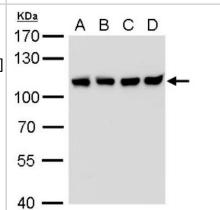

Western Blot: CSE1L/CAS/Exportin-2 Antibody (729) [NBP2-43610] - Analysis of A. 30 ug 293T whole cell lysate/extract B. 30 ug A431 whole cell lysate/extract C. 30 ug HeLa whole cell lysate/extract D. 30 ug HepG2 whole cell lysate/extract 7.5 % SDS-PAGE CSE1L antibody [729] dilution: 1:1000