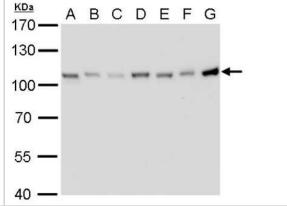

Western Blot: CSE1L/CAS/Exportin-2 Antibody (729) [NBP2-43610] - Analysis of A. 30 ug Neuro2A whole cell lysate/extract B. 30 ug GL261 whole cell lysate/extract C. 30 ug C8D30 whole cell lysate/extract D. 30 ug NIH-3T3 whole cell lysate/extrac E. 30 ug BCL-1 whole cell lysate/extrac F. 30 ug Raw 264.7 whole cell lysate/extract G. 30 ug C2Cl2 whole cell lysate/extract 7.5 % SDS-PAGE CSE1L antibody [729] dilution: 1:1000