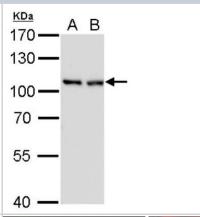

1:1000

Western Blot: CSE1L/CAS/Exportin-2 Antibody (729) [NBP2-43610] - Analysis of A. 30 ug PC-12 whole cell lysate/extract B. 30 ug Rat2 whole cell lysate/extract 7.5 % SDS-PAGE CSE1L antibody [729] dilution: 1:1000.