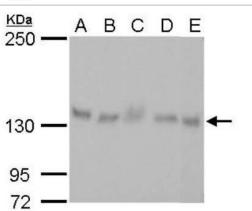

Western Blot: p114RhoGEF Antibody (1972) [NBP2-43546] - Analysis of A. 30 ug Neuro2A whole cell lysate/extract B. 30 ug GL261 whole cell lysate/extract C. 30 ug C8D30 whole cell lysate/extract D. 30 ug NIH-3T3 whole cell lysate/extract E. 30 ug C2C12 whole cell lysate/extract 5 % SDS-PAGE ARHGEF18 antibody [1972] dilution: 1:1000