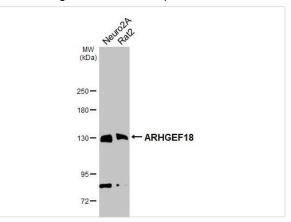

Western Blot: p114RhoGEF Antibody (1972) [NBP2-43546] - Analysis of A. 30 ug Neuro2A whole cell lysate/extract B. 30 ug GL261 whole cell lysate/extract C. 30 ug C8D30 whole cell lysate/extract D. 30 ug NIH-3T3 whole cell lysate/extract E. 30 ug C2C12 whole cell lysate/extract 5 % SDS-PAGE ARHGEF18 antibody [1972] dilution: 1:1000