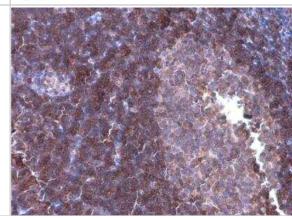

Immunohistochemistry-Paraffin: p114RhoGEF Antibody (1972) [NBP2-43546] - Mouse thymus gland. ARHGEF18 stained by ARHGEF18 antibody [1972] diluted at 1:200. Antigen Retrieval: Citrate buffer, pH 6.0, 15 min

Immunohistochemistry-Paraffin: p114RhoGEF Antibody (1972) [NBP2-43546] - Rat lymph node. ARHGEF18 stained by ARHGEF18 antibody [1972] diluted at 1:200. Antigen Retrieval: Citrate buffer, pH 6.0, 15 min