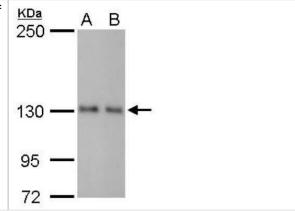

## **Images**

Western Blot: p114RhoGEF Antibody (1972) [NBP2-43546] - Analysis of A. 30 ug PC-12 whole cell lysate/extract B. 30 ug Rat-2 whole cell lysate/extract 5 % SDS-PAGE ARHGEF18 antibody [1972] dilution: 1:1000.