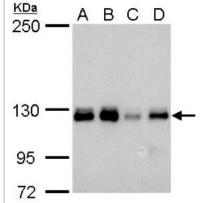

Western Blot: p114RhoGEF Antibody (1972) [NBP2-43546] - Analysis of A. 30 ug 293T whole cell lysate/extract B. 30 ug A431 whole cell lysate/extract C. 30 ug HeLa whole cell lysate/extract D. 30 ug HepG2 whole cell lysate/extract 5 % SDS-PAGE ARHGEF18 antibody [1972] dilution: 1:3000