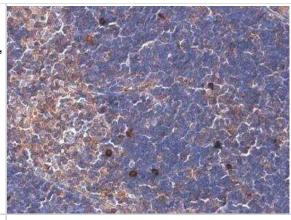

Immunohistochemistry-Paraffin: p114RhoGEF Antibody (1972) [NBP2-43546] - Rat lymph node. ARHGEF18 stained by ARHGEF18 antibody [1972] diluted at 1:200. Antigen Retrieval: Citrate buffer, pH 6.0, 15 min