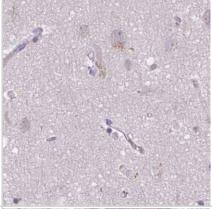

Immunohistochemistry-Paraffin: CSE1L/CAS/Exportin-2 Antibody [NBP2 -38384] - Staining of human cerebral cortex.

Immunohistochemistry-Paraffin: CSE1L/CAS/Exportin-2 Antibody [NBP2 -38384] - Staining of human colon.