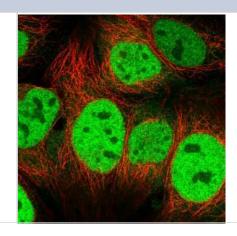

# **Images**

Immunocytochemistry/Immunofluorescence: CSE1L/CAS/Exportin-2 Antibody [NBP2-38384] - Staining of human cell line CACO-2 shows positivity in cytoplasm and nucleus but excluded from the nucleoli.