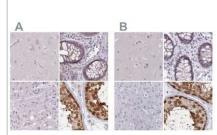

Immunohistochemistry-Paraffin: CSE1L/CAS/Exportin-2 Antibody [NBP2-38384] - Staining of human cerebral cortex, colon, liver and testis using Anti-CSE1L antibody NBP2-38384 (A) shows similar protein distribution across tissues to independent antibody NBP2-38383 (B).