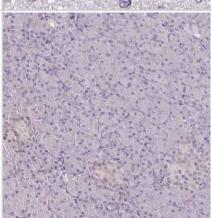

PFA/Triton X-100.

Immunohistochemistry-Paraffin: CSE1L/CAS/Exportin-2 Antibody [NBP2 -38384] - Staining of human liver.

Immunohistochemistry-Paraffin: CSE1L/CAS/Exportin-2 Antibody [NBP2 -38384] - Staining of human pancreas shows low expression as expected.