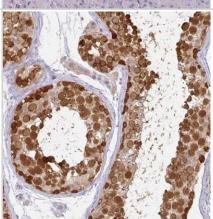

Immunohistochemistry-Paraffin: CSE1L/CAS/Exportin-2 Antibody [NBP2 -38384] - Staining of human testis shows high expression.

Immunohistochemistry-Paraffin: CSE1L/CAS/Exportin-2 Antibody [NBP2 -38384] - Staining in human testis and pancreas tissues using anti-CSE1L antibody. Corresponding CSE1L RNA-seq data are presented for the same tissues.