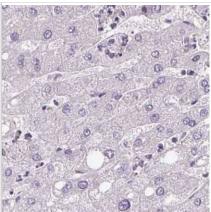

PFA/Triton X-100.

Immunohistochemistry-Paraffin: CSE1L/CAS/Exportin-2 Antibody [NBP2 -38384] - Staining of human liver.

Immunohistochemistry-Paraffin: CSE1L/CAS/Exportin-2 Antibody [NBP2 -38384] - Staining of human pancreas shows low expression as expected.