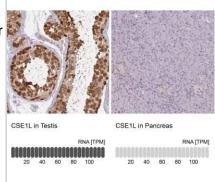

Immunohistochemistry-Paraffin: CSE1L/CAS/Exportin-2 Antibody [NBP2 -38384] - Staining of human testis shows high expression.

Immunohistochemistry-Paraffin: CSE1L/CAS/Exportin-2 Antibody [NBP2 -38384] - Staining in human testis and pancreas tissues using anti-CSE1L antibody. Corresponding CSE1L RNA-seq data are presented for the same tissues.