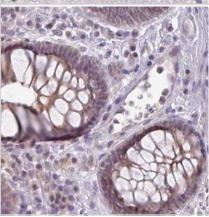

Immunohistochemistry-Paraffin: CSE1L/CAS/Exportin-2 Antibody [NBP2 -38384] - Staining of human cerebral cortex.

Immunohistochemistry-Paraffin: CSE1L/CAS/Exportin-2 Antibody [NBP2 -38384] - Staining of human colon.