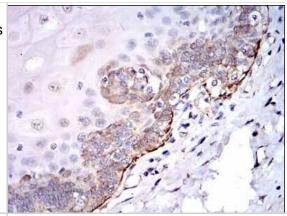

Western Blot: Src Antibody (1F11) [NBP2-37543] - Western blot analysis using SRC mAb against human SRC (AA: 1-189) recombinant protein. (Expected MW is 47.8 kDa)

Immunohistochemistry: Src Antibody (1F11) [NBP2-37543] - Immunohistochemical analysis of paraffin-embedded bladder cancer tissues using SRC mouse mAb with DAB staining.