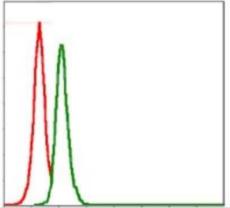

Immunohistochemistry: Src Antibody (1F11) [NBP2-37543] - Immunohistochemical analysis of paraffin-embedded esophageal tissues using SRC mouse mAb with DAB staining.

Flow Cytometry: Src Antibody (1F11) [NBP2-37543] - Flow cytometric analysis of MCF-7 cells using SRC mouse mAb (green) and negative control (red).