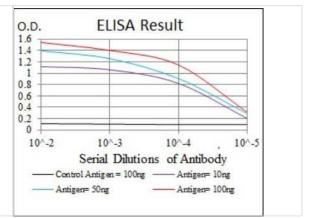

ELISA: Src Antibody (1F11) [NBP2-37543] - Red: Control Antigen (100ng); Purple: Antigen (10ng); Green: Antigen (50ng); Blue: Antigen (100ng);