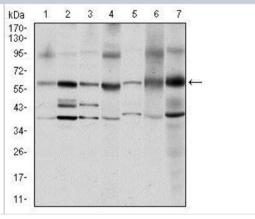

## **Images**

Western Blot: Src Antibody (1F11) [NBP2-37543] - Western blot analysis using SRC mouse mAb against MCF-7 (1), A431 (2), Hela (3), HEK293 (4), NIH/3T3 (5), PC-12 (6) and Cos7 (7) cell lysate.