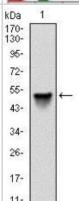

Western Blot: Src Antibody (1F11) [NBP2-37543] - Western blot analysis using SRC mAb against human SRC (AA: 1-189) recombinant protein. (Expected MW is 47.8 kDa)

Immunohistochemistry: Src Antibody (1F11) [NBP2-37543] - Immunohistochemical analysis of paraffin-embedded bladder cancer tissues using SRC mouse mAb with DAB staining.