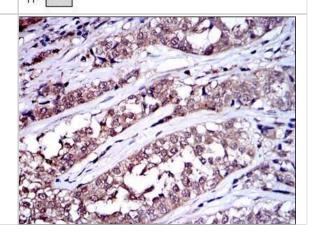

Western Blot: Src Antibody (1F11) [NBP2-37543] - Western blot analysis using SRC mAb against human SRC (AA: 1-189) recombinant protein. (Expected MW is 47.8 kDa)

Immunohistochemistry: Src Antibody (1F11) [NBP2-37543] - Immunohistochemical analysis of paraffin-embedded bladder cancer tissues using SRC mouse mAb with DAB staining.