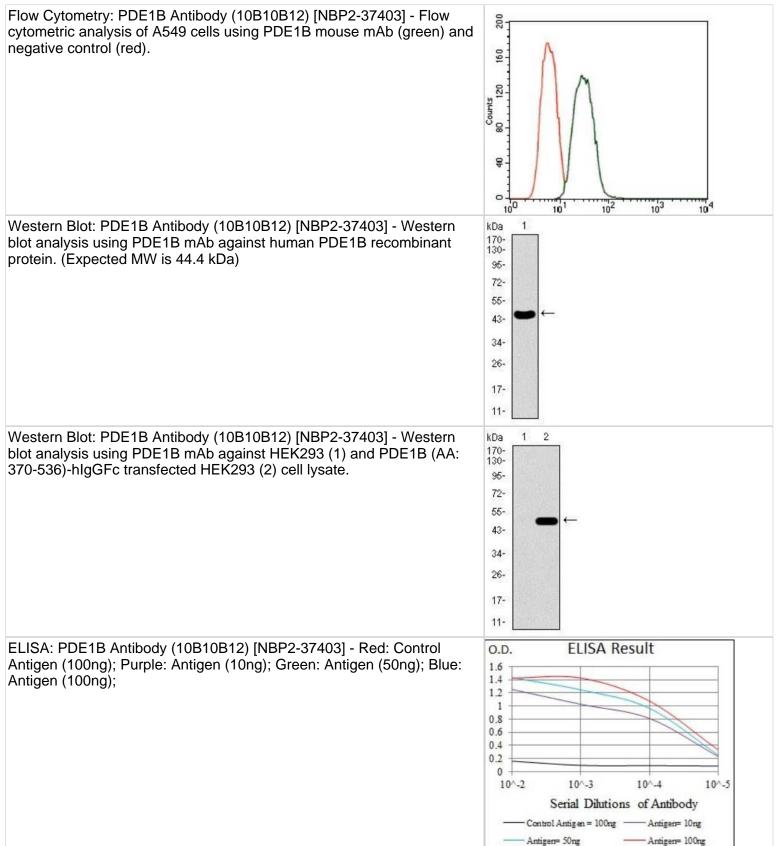

#### NBP2-37403

PDE1B Antibody (10B10B12) - BSA Free

|                             | Beithe                                                                                                                                                                                                                                           |
|-----------------------------|--------------------------------------------------------------------------------------------------------------------------------------------------------------------------------------------------------------------------------------------------|
| Product Information         |                                                                                                                                                                                                                                                  |
| Unit Size                   | 0.1 ml                                                                                                                                                                                                                                           |
| Concentration               | 1 mg/ml                                                                                                                                                                                                                                          |
| Storage                     | Store at 4C short term. Aliquot and store at -20C long term. Avoid freeze-thaw cycles.                                                                                                                                                           |
| Clonality                   | Monoclonal                                                                                                                                                                                                                                       |
| Clone                       | 10B10B12                                                                                                                                                                                                                                         |
| Preservative                | 0.05% Sodium Azide                                                                                                                                                                                                                               |
| Isotype                     | lgG1                                                                                                                                                                                                                                             |
| Purity                      | Protein G purified                                                                                                                                                                                                                               |
| Buffer                      | PBS                                                                                                                                                                                                                                              |
| Target Molecular Weight     | 61.4 kDa                                                                                                                                                                                                                                         |
| Product Description         |                                                                                                                                                                                                                                                  |
| Host                        | Mouse                                                                                                                                                                                                                                            |
| Gene ID                     | 5153                                                                                                                                                                                                                                             |
| Gene Symbol                 | PDE1B                                                                                                                                                                                                                                            |
| Species                     | Human, Mouse, Primate, Monkey                                                                                                                                                                                                                    |
| Reactivity Notes            | Please note that this antibody is reactive to Mouse and derived from the same<br>host, Mouse. Additional Mouse on Mouse blocking steps may be required for<br>IHC and ICC experiments. Please contact Technical Support for more<br>information. |
| Immunogen                   | Purified recombinant fragment of human PDE1B (AA: 370-536) expressed in E. Coli.                                                                                                                                                                 |
| Product Application Details |                                                                                                                                                                                                                                                  |
| Applications                | Western Blot, ELISA, Flow Cytometry, CyTOF-ready                                                                                                                                                                                                 |
| Recommended Dilutions       | Western Blot 1:500 - 1:2000, Flow Cytometry 1:200 - 1:400, ELISA 1:10000, CyTOF-ready                                                                                                                                                            |
|                             |                                                                                                                                                                                                                                                  |