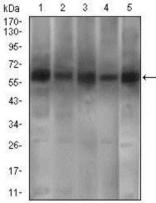

#### Images

Western Blot: PDE1B Antibody (10B10B12) [NBP2-37403] - Western blot analysis using PDE1B mouse mAb against A549 (1), SK-MES-1 (2), PC-12 (4),3T3L1 (5) cell lysate and Mouse brain (3) tissue lysate.