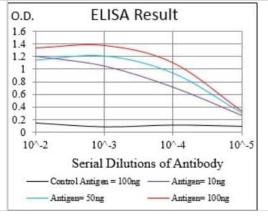

ELISA: Siglec-2/CD22 Antibody (1A3A11) [NBP2-37328] - Red: Control Antigen (100ng); Purple: Antigen (10ng); Green: Antigen (50ng); Blue: Antigen (100ng);