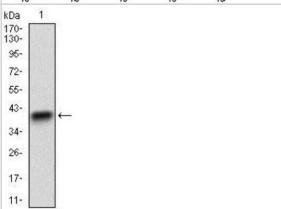

Flow Cytometry: Siglec-2/CD22 Antibody (1A3A11) [NBP2-37328] - Flow cytometric analysis of Hela cells using CD22 mouse mAb (green) and negative control (red).

Western Blot: Siglec-2/CD22 Antibody (1A3A11) [NBP2-37328] - Western blot analysis using CD22 mAb against human CD22 recombinant protein. (Expected MW is 37 kDa)