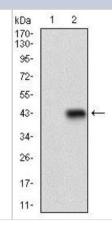

# **Images**

Western Blot: Siglec-2/CD22 Antibody (1A3A11) [NBP2-37328] - Western blot analysis using CD22 mAb against HEK293 (1) and CD22 (AA: 621-725)-hlgGFc transfected HEK293 (2) cell lysate.

Immunocytochemistry/Immunofluorescence: Siglec-2/CD22 Antibody (1A3A11) [NBP2-37328] - Immunofluorescence analysis of Hela cells using CD22 mouse mAb (green). Blue: DRAQ5 fluorescent DNA dye. Red: Actin filaments have been labeled with Alexa Fluor-555 phalloidin.