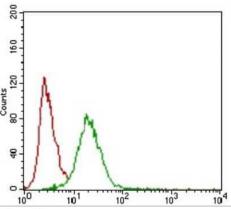

Flow Cytometry: Siglec-2/CD22 Antibody (1A3A11) [NBP2-37328] - Flow cytometric analysis of Hela cells using CD22 mouse mAb (green) and negative control (red).

Western Blot: Siglec-2/CD22 Antibody (1A3A11) [NBP2-37328] - Western blot analysis using CD22 mAb against human CD22 recombinant protein. (Expected MW is 37 kDa)