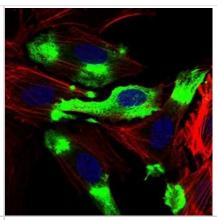

# **Images**

Western Blot: Siglec-2/CD22 Antibody (1A3A11) [NBP2-37328] - Western blot analysis using CD22 mAb against HEK293 (1) and CD22 (AA: 621-725)-hlgGFc transfected HEK293 (2) cell lysate.

Immunocytochemistry/Immunofluorescence: Siglec-2/CD22 Antibody (1A3A11) [NBP2-37328] - Immunofluorescence analysis of Hela cells using CD22 mouse mAb (green). Blue: DRAQ5 fluorescent DNA dye. Red: Actin filaments have been labeled with Alexa Fluor-555 phalloidin.