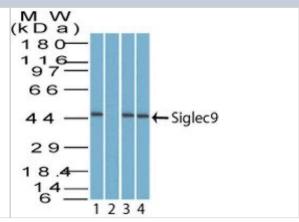

### **Images**

Western Blot: Siglec-9 Antibody [NBP2-27070] - Analysis using Siglec-9 antibody. Lysate from human liver in the 1) absence and 2) presence of immunizing peptide, 3) mouse and 4) rat liver. Goat anti-rabbit IgG HRP secondary antibody and PicoTect ECL substrate solution were used for this test.