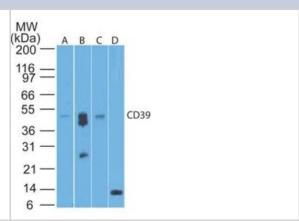

## **Images**

Western Blot: CD39/ENTPD1 Antibody (17B5F11) - Azide Free [NBP2-25226] - analysis of human (A), mouse (B), and rat brain (C) and a recombinant protein fragment (D) using CD39 antibody at 1 ug/ml.