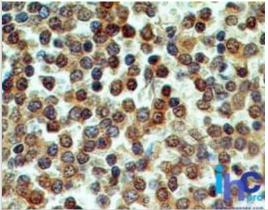

Immunohistochemistry-Paraffin: CD39/ENTPD1 Antibody (17B5F11) - Azide Free [NBP2-25226] - Formalin-fixed, paraffin-embedded normal human spleen tissue stained with CD39 antibody (5 ug/ml), peroxidase-conjugate and DAB chromogen.