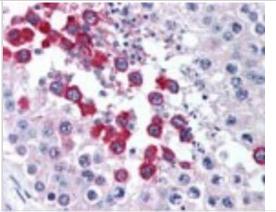

# **Images**

Western Blot: Trace Amine Receptor 1 Antibody [NBP2-24720] - Analysis of human TAAR1 in human brain and rat brain lysate using NBP2-24720 at 2 ug/ml.

Immunohistochemistry-Paraffin: Trace Amine Receptor 1 Antibody [NBP2-24720] - Analysis of human testis using NBP2-24720 at 10 ug/ml.