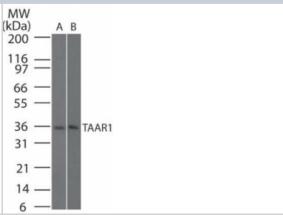

# **Images**

Western Blot: Trace Amine Receptor 1 Antibody [NBP2-24720] - Analysis of human TAAR1 in human brain and rat brain lysate using NBP2-24720 at 2 ug/ml.

Immunohistochemistry-Paraffin: Trace Amine Receptor 1 Antibody [NBP2-24720] - Analysis of human testis using NBP2-24720 at 10 ug/ml.