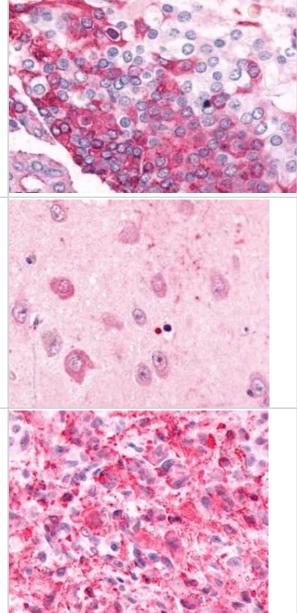

#### Images

Immunohistochemistry-Paraffin: alpha-2C Adrenergic R/ADRA2C Antibody [NLS3990] - Anti-ADRA2C antibody IHC of human Prostate, Carcinoma. Immunohistochemistry of formalin-fixed, paraffin-embedded tissue after heat-induced antigen retrieval.

Immunohistochemistry-Paraffin: alpha-2C Adrenergic R/ADRA2C Antibody [NLS3990] - Staining of Human Brain, Neurons of Area CA1

Immunohistochemistry-Paraffin: alpha-2C Adrenergic R/ADRA2C Antibody [NLS3990] - Analysis of anti-ADRA2C antibody with human brain, glioblastoma.