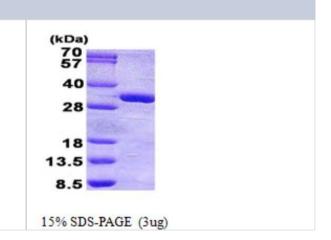

### **Product Application Details**

| Applications          | SDS-Page |
|-----------------------|----------|
| Recommended Dilutions | SDS-Page |

# **Images**

SDS-Page: PHOSPHO1 Protein [NBP2-23326]