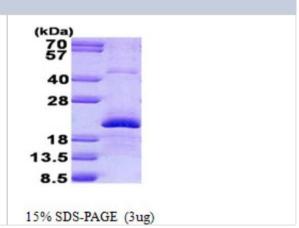

# NBP2-23022

Recombinant Human Endothelin 2 His Protein

| Product Information     |                                                                                        |
|-------------------------|----------------------------------------------------------------------------------------|
| Unit Size               | 0.1 mg                                                                                 |
| Concentration           | 1 mg/ml                                                                                |
| Storage                 | Store at 4C short term. Aliquot and store at -20C long term. Avoid freeze-thaw cycles. |
| Preservative            | No Preservative                                                                        |
| Purity                  | >85%, by SDS-PAGE                                                                      |
| Buffer                  | 20 mM Tris-HCl buffer (pH 8.0), 0.4M UREA, 10% glycerol                                |
| Target Molecular Weight | 19.9 kDa                                                                               |
|                         |                                                                                        |