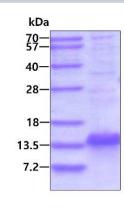

#### Images

SDS-Page: Recombinant Human SERF2 His Protein [NBP2-22813] -3ug by SDS-PAGE under reducing condition and visualized by coomassie blue stain.

SDS-Page

www.novusbio.com