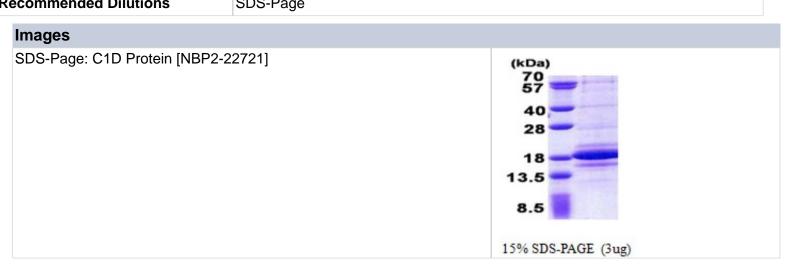

# NBP2-22721

Recombinant Human C1D His Protein

| Product Information     |                                                                                        |
|-------------------------|----------------------------------------------------------------------------------------|
| Unit Size               | 0.05 mg                                                                                |
| Concentration           | 0.5 mg/ml                                                                              |
| Storage                 | Store at 4C short term. Aliquot and store at -20C long term. Avoid freeze-thaw cycles. |
| Preservative            | No Preservative                                                                        |
| Purity                  | >85%, by SDS-PAGE                                                                      |
| Buffer                  | 20 mM Tris-HCl buffer (pH 8.0), 0.2 M NaCl, 50% glycerol, 2 mM DTT                     |
| Target Molecular Weight | 18.4 kDa                                                                               |