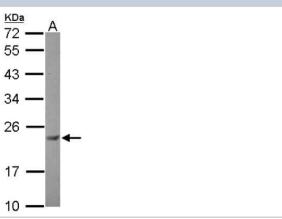

## **Images**

Western Blot: Casein Kinase 2 beta Antibody [NBP2-21570] - Sample (30 ug of whole cell lysate) A: U87-MG 12% SDS PAGE gel, diluted at 1:500.

Immunocytochemistry/Immunofluorescence: Casein Kinase 2 beta Antibody [NBP2-21570] - Analysis of paraformaldehyde-fixed HeLa, using antibody at 1:500 dilution.