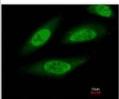

## **Images**

Western Blot: Casein Kinase 2 beta Antibody [NBP2-21570] - Sample (30 ug of whole cell lysate) A: U87-MG 12% SDS PAGE gel, diluted at 1:500.

Immunocytochemistry/Immunofluorescence: Casein Kinase 2 beta Antibody [NBP2-21570] - Analysis of paraformaldehyde-fixed HeLa, using antibody at 1:500 dilution.

Costained with Hoechst 33342

Immunohistochemistry-Paraffin: Casein Kinase 2 beta Antibody [NBP2-21570] - Immunohistochemical analysis of paraffin-embedded Breast ca, using antibody at 1:250 dilution.