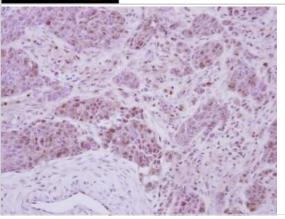

Costained with Hoechst 33342

Immunohistochemistry-Paraffin: Casein Kinase 2 beta Antibody [NBP2-21570] - Immunohistochemical analysis of paraffin-embedded Breast ca, using antibody at 1:250 dilution.