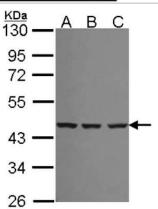

Immunocytochemistry/Immunofluorescence: Spermine synthase Antibody [NBP2-20470] - Immunofluorescence analysis of methanol-fixed HeLa, using antibody at 1:200 dilution.

Western Blot: Spermine synthase Antibody [NBP2-20470] - Sample (30 ug of whole cell lysate) A: 293T B: A431 C: JurKat 10% SDS PAGE gel, diluted at 1:1000.