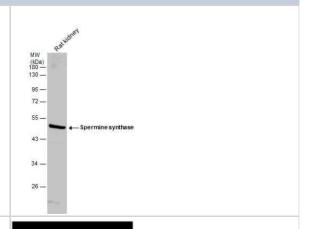

#### **Images**

Western Blot: Spermine synthase Antibody [NBP2-20470] - Rat tissue extract (50 ug) was separated by 10% SDS-PAGE, and the membrane was blotted with Spermine synthase antibody [N3C3] diluted at 1:500.