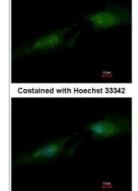

Immunocytochemistry/Immunofluorescence: Spermine synthase Antibody [NBP2-20470] - Immunofluorescence analysis of methanol-fixed HeLa, using antibody at 1:200 dilution.

Western Blot: Spermine synthase Antibody [NBP2-20470] - Sample (30 ug of whole cell lysate) A: 293T B: A431 C: JurKat 10% SDS PAGE gel, diluted at 1:1000.