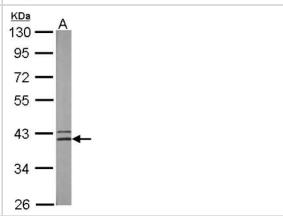

Western Blot: Spermine synthase Antibody [NBP2-20470] - Sample (50 ug of whole cell lysate) A: Mouse Brain, 10% SDS PAGE gel, diluted at 1:500.