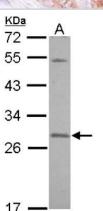

Immunohistochemistry-Paraffin: SNAP23 Antibody [NBP2-20434] - Immunohistochemical analysis of paraffin-embedded Breast ca, using antibody at 1:250 dilution.

Western Blot: SNAP23 Antibody [NBP2-20434] - Sample (30 ug of whole cell lysate) A: A431 12% SDS PAGE gel, diluted at 1:500.