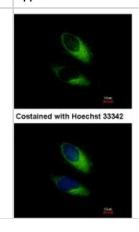

Immunocytochemistry/Immunofluorescence: SNAP23 Antibody [NBP2-20434] - SNAP23 antibody detects SNAP23 protein at cell body and synaptic vesicles by immunofluorescent analysis. Sample: DIV9 rat E18 primary cortical neurons were fixed in 4% paraformaldehyde at RT for 15 min. Green: SNAP23 protein stained by SNAP23 antibody diluted at 1:500. Red: beta Tubulin 3/ Tuj1, a neuron cell marker, stained by beta Tubulin 3/ Tuj1 antibody diluted at 1:500. Blue: Fluoroshield with DAPI.

Immunocytochemistry/Immunofluorescence: SNAP23 Antibody [NBP2-20434] - Analysis of methanol-fixed HeLa, using antibody at 1:500 dilution.