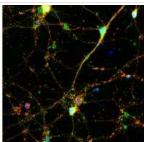

Immunocytochemistry/Immunofluorescence: SNAP23 Antibody [NBP2-20434] - Analysis of methanol-fixed HeLa, using antibody at 1:500 dilution.