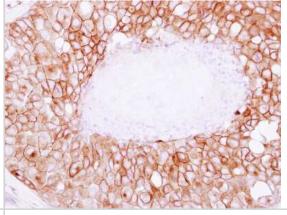

Immunohistochemistry-Paraffin: SNAP23 Antibody [NBP2-20434] - Immunohistochemical analysis of paraffin-embedded Breast ca, using antibody at 1:250 dilution.

Western Blot: SNAP23 Antibody [NBP2-20434] - Sample (30 ug of whole cell lysate) A: A431 12% SDS PAGE gel, diluted at 1:500.