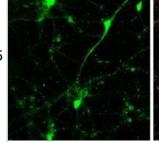

Immunocytochemistry/Immunofluorescence: SNAP23 Antibody [NBP2-20434] - SNAP23 antibody detects SNAP23 protein at cell body and synaptic vesicles by immunofluorescent analysis. Sample: DIV9 rat E18 primary cortical neurons were fixed in 4% paraformaldehyde at RT for 15 min. Green: SNAP23 protein stained by SNAP23 antibody diluted at 1:500. Red: beta Tubulin 3/ Tuj1, a neuron cell marker, stained by beta Tubulin 3/ Tuj1 antibody diluted at 1:500. Blue: Fluoroshield with DAPI.