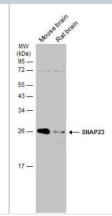

### **Images**

Western Blot: SNAP23 Antibody [NBP2-20434] - Various tissue extracts (50 ug) were separated by 12% SDS-PAGE, and the membrane was blotted with SNAP23 antibody diluted at 1:500. HRP-conjugated antirabbit IgG antibody was used to detect the primary antibody.