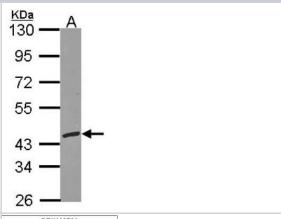

## **Images**

Western Blot: RFC3 Antibody [NBP2-20134] - Sample (30 ug of whole cell lysate) A: Hela 10% SDS PAGE gel, diluted at 1:1000.

Immunocytochemistry/Immunofluorescence: RFC3 Antibody [NBP2-20134] - Analysis of paraformaldehyde-fixed HeLa, using antibody at 1:200 dilution.