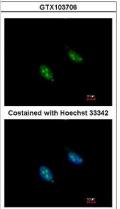

## **Images**

Western Blot: RFC3 Antibody [NBP2-20134] - Sample (30 ug of whole cell lysate) A: Hela 10% SDS PAGE gel, diluted at 1:1000.

Immunocytochemistry/Immunofluorescence: RFC3 Antibody [NBP2-20134] - Analysis of paraformaldehyde-fixed HeLa, using antibody at 1:200 dilution.