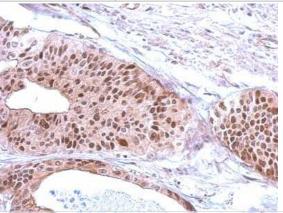

Immunohistochemistry-Paraffin: RFC3 Antibody [NBP2-20134] - Human gastric cancer, using RFC3 antibody at 1:500 dilution. Antigen Retrieval: Trilogy™ (EDTA based, pH 8.0) buffer, 15min.