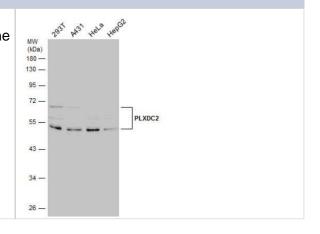

#### Images

Western Blot: Plxdc2 Antibody [NBP2-19869] - Various whole cell extracts (30 ug) were separated by 10% SDS-PAGE, and the membrane was blotted with PLXDC2 antibody [N1C1] diluted at 1:1000.