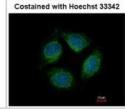

Immunocytochemistry/Immunofluorescence: NGL-1/LRRC4C Antibody [NBP2-19516] - Analysis of methanol-fixed MCF-7, using antibody at 1:500 dilution.

Immunohistochemistry-Paraffin: NGL-1/LRRC4C Antibody [NBP2-19516] - Human breast cancer, using Netrin G1 ligand antibody at 1:250 dilution. Antigen Retrieval: Trilogy™ (EDTA based, pH 8.0) buffer, 15min.