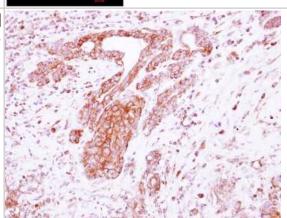

Immunocytochemistry/Immunofluorescence: NGL-1/LRRC4C Antibody [NBP2-19516] - Analysis of methanol-fixed MCF-7, using antibody at 1:500 dilution.

Immunohistochemistry-Paraffin: NGL-1/LRRC4C Antibody [NBP2-19516] - Human breast cancer, using Netrin G1 ligand antibody at 1:250 dilution. Antigen Retrieval: Trilogy™ (EDTA based, pH 8.0) buffer, 15min.