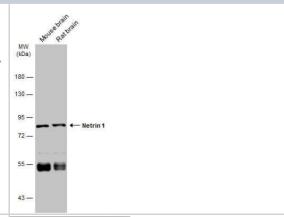

#### **Images**

Western Blot: NGL-1/LRRC4C Antibody [NBP2-19516] - Various tissue extracts (50 ug) were separated by 7.5% SDS-PAGE, and the membrane was blotted with NGL-1/LRRC4C Antibody diluted at 1:2000. HRP-conjugated anti-rabbit IgG antibody was used to detect the primary antibody.