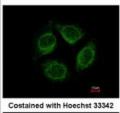

Immunocytochemistry/Immunofluorescence: NGL-1/LRRC4C Antibody [NBP2-19516] - Analysis of methanol-fixed MCF-7, using antibody at 1:500 dilution.

Immunohistochemistry-Paraffin: NGL-1/LRRC4C Antibody [NBP2-19516] - Human breast cancer, using Netrin G1 ligand antibody at 1:250 dilution. Antigen Retrieval: Trilogy™ (EDTA based, pH 8.0) buffer, 15min.