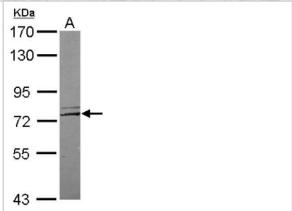

Western Blot: NGL-1/LRRC4C Antibody [NBP2-19516] - Sample (30 ug of whole cell lysate) A: MCF-7 7. 5% SDS PAGE gel, diluted at 1:2000.