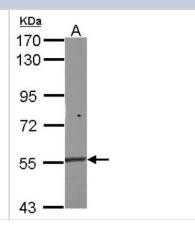

112939                                                                                                                 |
| Gene Symbol         | NACC1                                                                                                                  |
| Species             | Mouse                                                                                                                  |
| Immunogen           | Recombinant protein encompassing a sequence within the center region of human NAC1. The exact sequence is proprietary. |

| Product Application Details |                           |
|-----------------------------|---------------------------|
| Applications                | Western Blot              |
| Recommended Dilutions       | Western Blot 1:500-1:3000 |







## Novus Biologicals USA

10730 E. Briarwood Avenue Centennial, CO 80112

USA

Phone: 303.730.1950 Toll Free: 1.888.506.6887

Fax: 303.730.1966

nb-customerservice@bio-techne.com

#### **Bio-Techne Canada**

21 Canmotor Ave Toronto, ON M8Z 4E6

Canada

Phone: 905.827.6400 Toll Free: 855.668.8722 Fax: 905.827.6402

canada.inquires@bio-techne.com

#### **Bio-Techne Ltd**

19 Barton Lane Abingdon Science Park Abingdon, OX14 3NB, United Kingdom Phone: (44) (0) 1235 529449

Free Phone: 0800 37 34 15 Fax: (44) (0) 1235 533420 info.EMEA@bio-techne.com

### **General Contact Information**

www.novusbio.com

Technical Support: nb-technical@bio-

techne.com

Orders: nb-customerservice@bio-techne.com

General: novus@novusbio.com

## **Products Related to NBP2-19464**

HAF008 Goat anti-Rabbit IgG