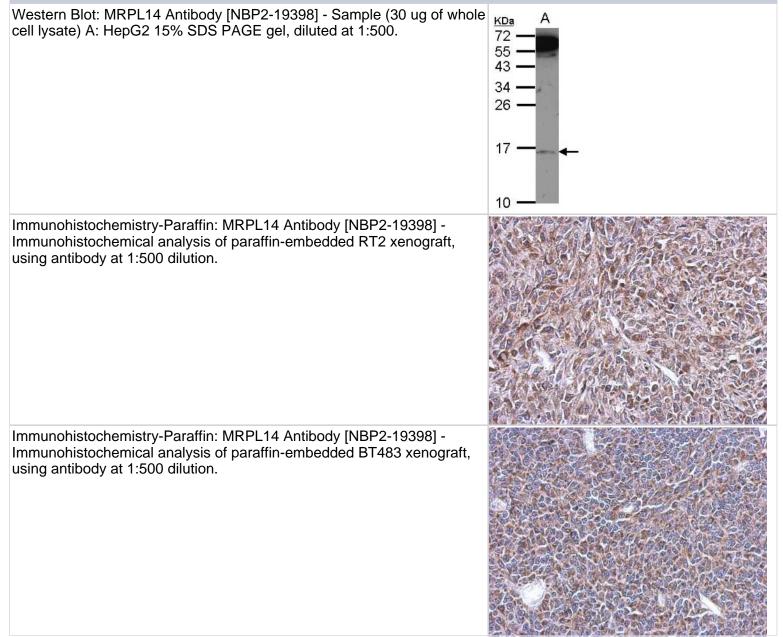

|
| Species                     | Human, Rat                                                                                                       |
| Immunogen                   | Full length human MRPL14 Recombinant protein.                                                                    |
| Product Application Details |                                                                                                                  |
| Applications                | Western Blot, Immunohistochemistry, Immunohistochemistry-Paraffin                                                |
| Recommended Dilutions       | Western Blot 1:500-1:3000, Immunohistochemistry 10 - 1:500,<br>Immunohistochemistry-Paraffin 1:100-1:1000        |



#### Images







#### Novus Biologicals USA

10730 E. Briarwood Avenue Centennial, CO 80112 USA Phone: 303.730.1950 Toll Free: 1.888.506.6887 Fax: 303.730.1966 nb-customerservice@bio-techne.com

#### **Bio-Techne Canada**

21 Canmotor Ave Toronto, ON M8Z 4E6 Canada Phone: 905.827.6400 Toll Free: 855.668.8722 Fax: 905.827.6402 canada.inquires@bio-techne.com

#### **Bio-Techne Ltd**

19 Barton Lane Abingdon Science Park Abingdon, OX14 3NB, United Kingdom Phone: (44) (0) 1235 529449 Free Phone: 0800 37 34 15 Fax: (44) (0) 1235 533420 info.EMEA@bio-techne.com

#### **General Contact Information**

www.novusbio.com Technical Support: nb-technical@biotechne.com Orders: nb-customerservice@bio-techne.com General: novus@novusbio.com

#### Products Related to NBP2-19398

| HAF008        | Goat anti-Rabbit IgG