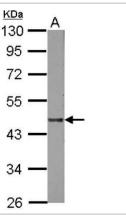

Western Blot: Lipase A Antibody [NBP2-19360] - Various whole cell extracts (30 ug) were separated by 10% SDS-PAGE, and the membrane was blotted with LAL antibody [N3C3] diluted at 1:1000. The HRP-conjugated anti-rabbit IgG antibody (NBP2-19301) was used to detect the primary antibody.w