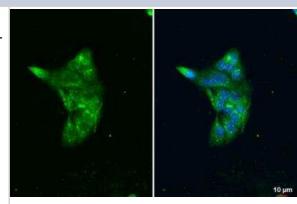

#### **Images**

Immunocytochemistry/Immunofluorescence: Lipase A Antibody [NBP2-19360] - HepG2 cells were fixed in ice-cold MeOH for 5 min. Green: LAL stained by LAL antibody [N3C3] diluted at 1:500. Blue: Fluoroshield with DAPI.