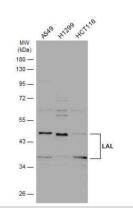

Western Blot: Lipase A Antibody [NBP2-19360] - Various whole cell extracts (30 ug) were separated by 10% SDS-PAGE, and the membrane was blotted with Lipase A antibody [N3C3] (NBP2-19360) diluted at 1:1000. The HRP-conjugated anti-rabbit IgG antibody was used to detect the primary antibody.