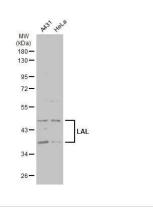

Western Blot: Lipase A Antibody [NBP2-19360] - Various whole cell extracts (30 ug) were separated by 10% SDS-PAGE, and the membrane was blotted with LAL antibody [N3C3] diluted at 1:1000. The HRP-conjugated anti-rabbit IgG antibody (NBP2-19301) was used to detect the primary antibody.w

Western Blot: Lipase A Antibody [NBP2-19360] - Various whole cell extracts (30 ug) were separated by 10% SDS-PAGE, and the membrane was blotted with Lipase A antibody [N3C3] (NBP2-19360) diluted at 1:1000. The HRP-conjugated anti-rabbit IgG antibody was used to detect the primary antibody.