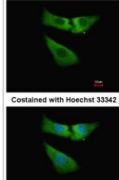

### **Images**

Western Blot: INMT Antibody [NBP2-16967] - Sample (30 ug of whole cell lysate) A: HCT116 12% SDS PAGE gel, diluted at 1:1000.

Immunocytochemistry/Immunofluorescence: INMT Antibody [NBP2-16967] - Immunofluorescence analysis of methanol-fixed A549, using antibody at 1:500 dilution.