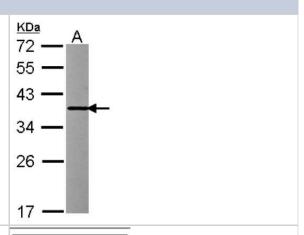

### **Images**

Western Blot: INMT Antibody [NBP2-16967] - Sample (30 ug of whole cell lysate) A: HCT116 12% SDS PAGE gel, diluted at 1:1000.

Immunocytochemistry/Immunofluorescence: INMT Antibody [NBP2-16967] - Immunofluorescence analysis of methanol-fixed A549, using antibody at 1:500 dilution.