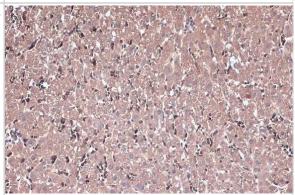

Immunohistochemistry-Paraffin: IL-13R alpha 1 Antibody [NBP2-16942] -IL-13R alpha 1 antibody detects IL-13R alpha 1 protein at cytoplasm by immunohistochemical analysis.Sample: Paraffin-embedded rat liver.IL-13R alpha 1 stained by IL-13R alpha 1 antibody (NBP2-16942) diluted at 1:500.Antigen Retrieval: Citrate buffer, pH 6.0, 15 min