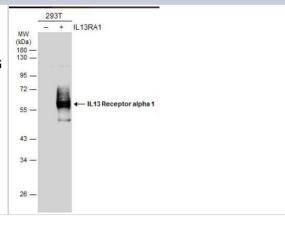

#### Images

Western Blot: IL-13R alpha 1 Antibody [NBP2-16942] - Non-transfected (-) and transfected (+) 293T whole cell extracts (30 ug) were separated by 10% SDS-PAGE, and the membrane was blotted with IL13 Receptor alpha 1 antibody diluted at 1:20000. The HRP-conjugated anti-rabbit IgG antibody (NBP2-19301) was used to detect the primary antibody.