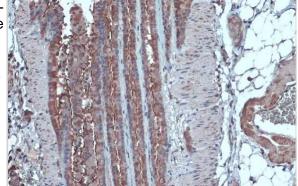

Immunohistochemistry-Paraffin: IL-13R alpha 1 Antibody [NBP2-16942] -IL-13R alpha 1 antibody detects IL-13R alpha 1 protein at cell membrane and cytoplasm by immunohistochemical analysis.Sample: Paraffinembedded mouse lung.IL-13R alpha 1 stained by IL-13R alpha 1 antibody (NBP2-16942) diluted at 1:500.Antigen Retrieval: Citrate buffer, pH 6.0, 15 min