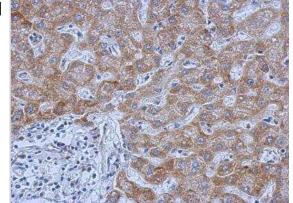

Immunohistochemistry-Paraffin: IL-13 R alpha 1 Antibody [NBP2-16942] - Analysis of paraffin-embedded Hepatoma, using antibody at 1:500 dilution.

Page 2 of 3 v.20.1 Updated 10/23/2024

55

Western Blot: IL-13R alpha 1 Antibody [NBP2-16942] - U87-MG whole cell and membrane extracts (30 ug) were separated by 10% SDS-PAGE, and the membrane was blotted with IL13 Receptor NBP2-19301) was used to detect the primary antibody.