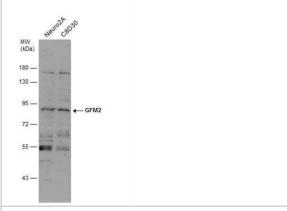

## **Images**

Western Blot: GFM2 Antibody [NBP2-16646] - Various whole cell extracts (30 ug) were separated by 7.5% SDS-PAGE, and the membrane was blotted with GFM2 antibody [N3C2], Internal diluted at 1:500.