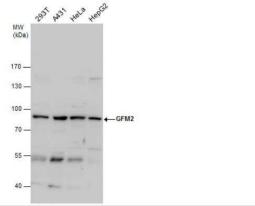

Western Blot: GFM2 Antibody [NBP2-16646] - Various whole cell extracts (30 ug) were separated by 7.5% SDS-PAGE, and the membrane was blotted with GFM2 antibody diluted at 1:2000.