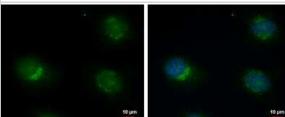

## **Images**

Western Blot: ERGI3 Antibody [NBP2-16367] - Sample (30 ug of whole cell lysate) A: 293T B: A431 C: HeLa D: HepG2 10% SDS PAGE gel, diluted at 1:1000.

Immunocytochemistry/Immunofluorescence: ERGI3 Antibody [NBP2-16367] - HeLa cells were fixed in 4% paraformaldehyde at RT for 15 min. Green: ERGIC3 protein stained by ERGIC3 antibody diluted at 1:1000. Blue: Hoechst 33342 staining.