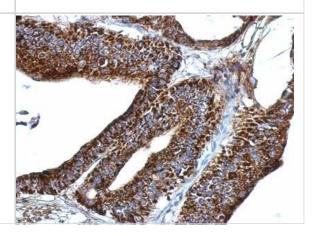

Immunohistochemistry-Paraffin: ERGI3 Antibody [NBP2-16367] - Immunohistochemical analysis of paraffin-embedded Gastric ca, using antibody at 1:500 dilution.