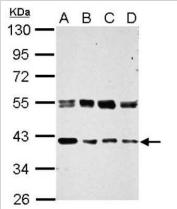

## **Images**

Western Blot: ERGI3 Antibody [NBP2-16367] - Sample (30 ug of whole cell lysate) A: 293T B: A431 C: HeLa D: HepG2 10% SDS PAGE gel, diluted at 1:1000.

Immunocytochemistry/Immunofluorescence: ERGI3 Antibody [NBP2-16367] - HeLa cells were fixed in 4% paraformaldehyde at RT for 15 min. Green: ERGIC3 protein stained by ERGIC3 antibody diluted at 1:1000. Blue: Hoechst 33342 staining.