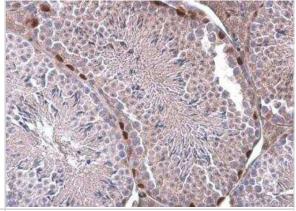

Immunohistochemistry-Paraffin: ERF Antibody [NBP2-16366] - Mouse testis. ERF stained by ERF antibody diluted at 1:500. Antigen Retrieval: Citrate buffer, pH 6.0, 15 min.

ERF

ERF

MW (kDa)

95 -

Western Blot: ERF Antibody [NBP2-16366] - Non-transfected (-) and transfected (+) 293T whole cell extracts (30 ug) were separated by 10% SDS-PAGE, and the membrane was blotted with ERF antibody diluted at 130 -1:4000. The HRP-conjugated anti-rabbit IgG antibody (NBP2-19301) was used to detect the primary antibody.