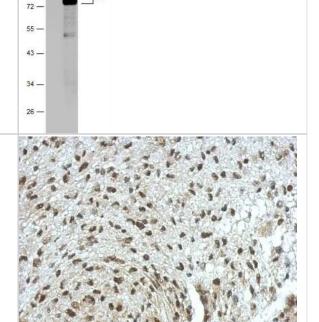

Immunohistochemistry-Paraffin: ERF Antibody [NBP2-16366] - U373 xenograft, using ERF antibody at 1:500 dilution. Antigen Retrieval: Trilogy™ (EDTA based, pH 8.0) buffer, 15min.