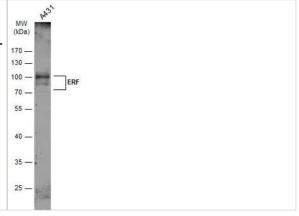

#### Images

Western Blot: ERF Antibody [NBP2-16366] - Whole cell extract (30 ug) was separated by 10% SDS-PAGE, and the membrane was blotted with ERF antibody (GTX114971) diluted at 1:1000. The HRP-conjugated antirabbit IgG antibody (NBP2-19301) was used to detect the primary antibody.