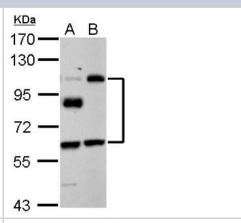

## **Images**

Western Blot: EPLIN Antibody [NBP2-16354] - Sample (30 ug of whole cell lysate) A: HeLa B: HepG2 7. 5% SDS PAGE gel, diluted at 1:1000.

Immunocytochemistry/Immunofluorescence: EPLIN Antibody [NBP2-16354] - Analysis of methanol-fixed HeLa, using antibody at 1:500 dilution.