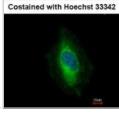

## **Images**

Western Blot: EPLIN Antibody [NBP2-16354] - Sample (30 ug of whole cell lysate) A: HeLa B: HepG2 7. 5% SDS PAGE gel, diluted at 1:1000.

Immunocytochemistry/Immunofluorescence: EPLIN Antibody [NBP2-16354] - Analysis of methanol-fixed HeLa, using antibody at 1:500 dilution.