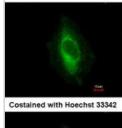

## **Images**

Western Blot: EPLIN Antibody [NBP2-16354] - Sample (30 ug of whole cell lysate) A: HeLa B: HepG2 7. 5% SDS PAGE gel, diluted at 1:1000.

Immunocytochemistry/Immunofluorescence: EPLIN Antibody [NBP2-16354] - Analysis of methanol-fixed HeLa, using antibody at 1:500 dilution.