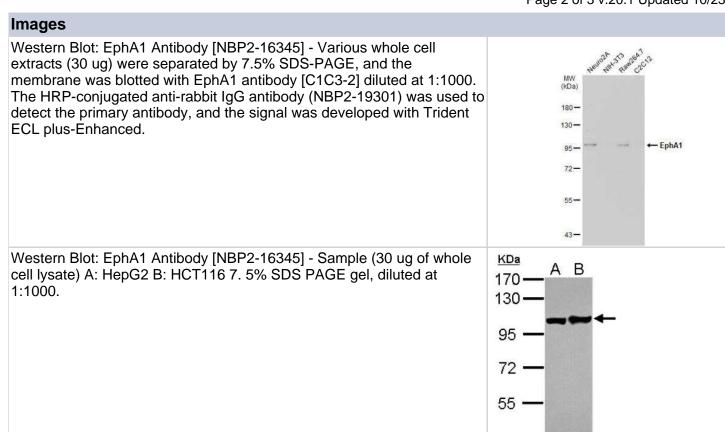

|
| Reactivity Notes            | Chicken (82%).                                                                                                              |
| Immunogen                   | Recombinant protein encompassing a sequence within the C-terminus region of human EphA1. The exact sequence is proprietary. |
| Product Application Details |                                                                                                                             |
| Applications                | Western Blot                                                                                                                |
| Recommended Dilutions       | Western Blot 1:500-1:3000                                                                                                   |





www.novusbio.com



technical@novusbio.com

43



#### Novus Biologicals USA

10730 E. Briarwood Avenue Centennial, CO 80112 USA Phone: 303.730.1950 Toll Free: 1.888.506.6887 Fax: 303.730.1966 nb-customerservice@bio-techne.com

#### **Bio-Techne Canada**

21 Canmotor Ave Toronto, ON M8Z 4E6 Canada Phone: 905.827.6400 Toll Free: 855.668.8722 Fax: 905.827.6402 canada.inquires@bio-techne.com

#### **Bio-Techne Ltd**

19 Barton Lane Abingdon Science Park Abingdon, OX14 3NB, United Kingdom Phone: (44) (0) 1235 529449 Free Phone: 0800 37 34 15 Fax: (44) (0) 1235 533420 info.EMEA@bio-techne.com

#### **General Contact Information**

www.novusbio.com Technical Support: nb-technical@biotechne.com Orders: nb-customerservice@bio-techne.com General: novus@novusbio.com

#### Products Related to NBP2-