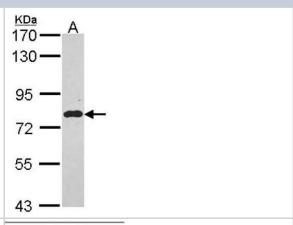

## **Images**

Western Blot: EML1 Antibody [NBP2-16327] - Sample (30 ug of whole cell lysate) A: Hep G2 7. 5% SDS PAGE gel, diluted at 1:1000.

Immunocytochemistry/Immunofluorescence: EML1 Antibody [NBP2-16327] - Immunofluorescence analysis of methanol-fixed A549, using antibody at 1:500 dilution.