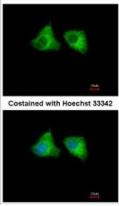

## **Images**

Western Blot: EML1 Antibody [NBP2-16327] - Sample (30 ug of whole cell lysate) A: Hep G2 7. 5% SDS PAGE gel, diluted at 1:1000.

Immunocytochemistry/Immunofluorescence: EML1 Antibody [NBP2-16327] - Immunofluorescence analysis of methanol-fixed A549, using antibody at 1:500 dilution.