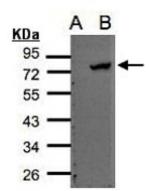

Western Blot: ELMO2 Antibody [NBP2-16318] - Western Blot analysis of ELMO2 expression in transfected 293T cell line by ELMO2 polyclonal antibody. A: Non-transfected lysate. B: ELMO2 transfected lysate. 12% SDS PAGE gel, diluted at 1:500.