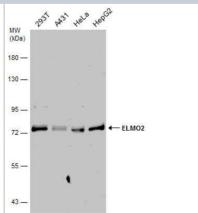

Western Blot: ELMO2 Antibody [NBP2-16318] - Various whole cell extracts (30 ug) were separated by 7.5% SDS-PAGE, and the membrane was blotted with ELMO2 antibody [C3], C-term diluted at 1:500.

Western Blot: ELMO2 Antibody [NBP2-16318] - Sample (50 ug of whole cell lysate) A: Mouse Brain, 7. 5% SDS PAGE gel, diluted at 1:1000.