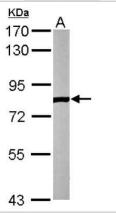

Western Blot: ELMO2 Antibody [NBP2-16318] - Various whole cell extracts (30 ug) were separated by 7.5% SDS-PAGE, and the membrane was blotted with ELMO2 antibody [C3], C-term diluted at 1:500.

Western Blot: ELMO2 Antibody [NBP2-16318] - Sample (50 ug of whole cell lysate) A: Mouse Brain, 7. 5% SDS PAGE gel, diluted at 1:1000.