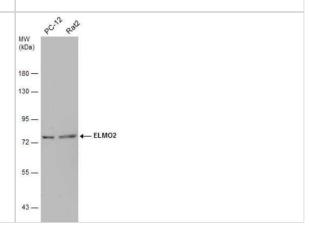

Western Blot: ELMO2 Antibody [NBP2-16318] - Various whole cell extracts (30 ug) were separated by 7.5% SDS-PAGE, and the membrane was blotted with ELMO2 antibody [C3], C-term diluted at 1:1000.