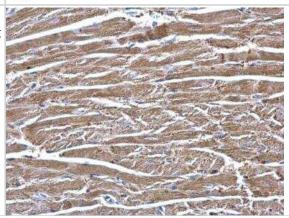

Immunohistochemistry-Paraffin: ECHS1 Antibody [NBP2-16264] - ECHS1 antibody detects ECHS1 protein at mitochondria on mouse heart by immunohistochemical analysis. Sample: Paraffin-embedded mouse heart. ECHS1 antibody dilution: 1:500.