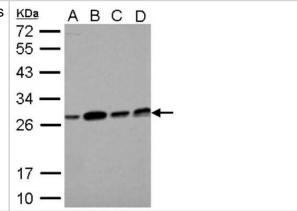

## **Images**

Western Blot: ECHS1 Antibody [NBP2-16264] - ECHS1 antibody detects ECHS1 protein by Western blot analysis. A. 30 ug NT2D1 whole cell lysate/extract B. 30 ug PC-3 whole cell lysate/extractC. 30 ug U87-MG whole cell lysate/extractD. 30 ug SK-N-SH whole cell lysate/extract12 % SDS-PAGEECHS1 antibody d