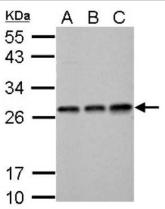

Western Blot: ECHS1 Antibody [NBP2-16264] - ECHS1 antibody detects ECHS1 protein by Western blot analysis. A. 30 ug Neuro2A whole cell lysate/extract B. 30 ug GL261 whole cell lysate/extractC. 30 ug C8D30 whole cell lysate/extract12 % SDS-PAGEECHS1 antibody dilution: 1:1000.