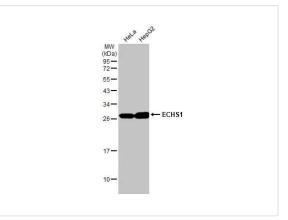

Western Blot: ECHS1 Antibody [NBP2-16264] - Various whole cell extracts (30 ug) were separated by 12% SDS-PAGE, and the membrane was blotted with ECHS1 antibody (NBP2-16264) diluted at 1:500. The HRP-conjugated anti-rabbit IgG antibody was used to detect the primary antibody.