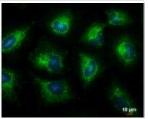

Immunocytochemistry/Immunofluorescence: ECHS1 Antibody [NBP2-16264] - ECHS1 antibody detects ECHS1 protein at mitochondria by immunofluorescent analysis. Sample: HeLa cells were fixed in ice-cold MeOH for 5 min. Green: ECHS1 protein stained by ECHS1 antibody diluted at 1:500. Blue: Hoechst 33342 staining. Scale bar = 10 um.