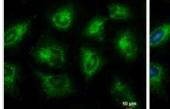

Immunocytochemistry/Immunofluorescence: ECHS1 Antibody [NBP2-16264] - ECHS1 antibody detects ECHS1 protein at mitochondria by immunofluorescent analysis. Sample: HeLa cells were fixed in ice-cold MeOH for 5 min. Green: ECHS1 protein stained by ECHS1 antibody diluted at 1:500. Blue: Hoechst 33342 staining. Scale bar = 10 um.