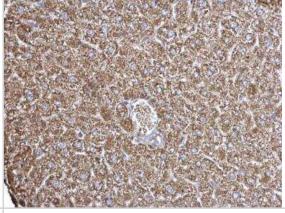

Immunohistochemistry-Paraffin: ECHS1 Antibody [NBP2-16264] - ECHS1 antibody detects ECHS1 protein at mitochondria on mouse liver by immunohistochemical analysis. Sample: Paraffin-embedded mouse liver. ECHS1 antibody dilution: 1:500.