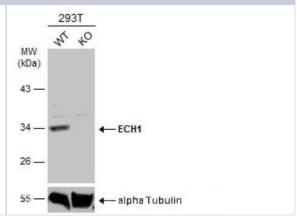

#### **Images**

Western Blot: ECH1 Antibody [NBP2-16261] - Wild-type (WT) and ECH1 knockout (KO) 293T cell extracts (30 ug) were separated by 10% SDS-PAGE, and the membrane was blotted with ECH1 antibody diluted at 1:2000. HRP-conjugated anti-rabbit IgG antibody was used to detect the primary antibody.