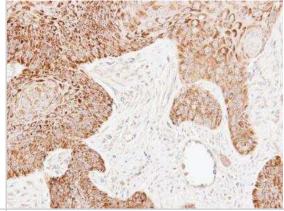

Immunohistochemistry-Paraffin: ECH1 Antibody [NBP2-16261] - ECH1 antibody detects ECH1 protein at mitochondrion on Cal27 xenograft by immunohistochemical analysis. Sample: Paraffin-embedded Cal27 xenograft. ECH1 antibody dilution: 1:500.