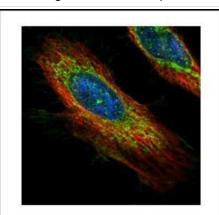

Immunocytochemistry/Immunofluorescence: ECH1 Antibody [NBP2-16261] - Confocal immunofluorescence analysis of methanol-fixed HeLa, using ECH1 antibody (Green) at 1:500 dilution. Alpha-tubulin filaments are labeled with Alpha-tubulin antibody (Red) at 1:2000.