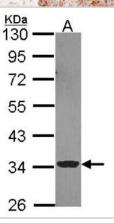

Western Blot: ECH1 Antibody [NBP2-16261] - Sample (30 ug of whole cell lysate) A: A549 10% SDS PAGE gel, diluted at 1:1000.

Western Blot: ECH1 Antibody [NBP2-16261] - Sample (50 ug of whole cell lysate) A: Mouse Brain, 10% SDS PAGE gel, diluted at 1:1000.