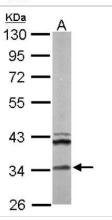

Western Blot: ECH1 Antibody [NBP2-16261] - Sample (30 ug of whole cell lysate) A: A549 10% SDS PAGE gel, diluted at 1:1000.

Western Blot: ECH1 Antibody [NBP2-16261] - Sample (50 ug of whole cell lysate) A: Mouse Brain, 10% SDS PAGE gel, diluted at 1:1000.