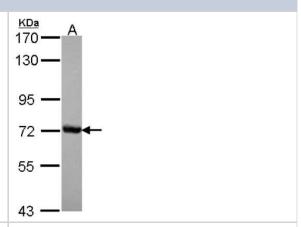

# **Images**

Western Blot: Cleavage stimulation factor 2 Antibody [NBP2-15915] - Sample (30 ug of whole cell lysate) A: JurKat 7. 5% SDS PAGE gel, diluted at 1:1000.

Immunocytochemistry/Immunofluorescence: Cleavage stimulation factor 2 Antibody [NBP2-15915] - HeLa cells were fixed in iced-cold MeOH for 5 min. Green: CSTF2 protein stained by CSTF2 antibody, N-term diluted at 1:500. Blue: Hoechst 33343 staining.