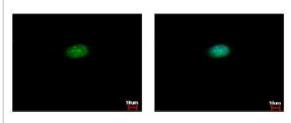

# **Images**

Western Blot: Cleavage stimulation factor 2 Antibody [NBP2-15915] - Sample (30 ug of whole cell lysate) A: JurKat 7. 5% SDS PAGE gel, diluted at 1:1000.

Immunocytochemistry/Immunofluorescence: Cleavage stimulation factor 2 Antibody [NBP2-15915] - HeLa cells were fixed in iced-cold MeOH for 5 min. Green: CSTF2 protein stained by CSTF2 antibody, N-term diluted at 1:500. Blue: Hoechst 33343 staining.