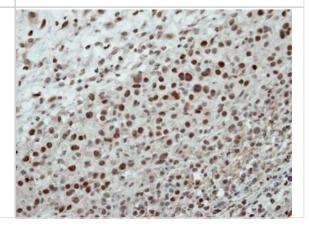

Immunohistochemistry-Paraffin: Cleavage stimulation factor 2 Antibody [NBP2-15915] - Immunohistochemical analysis of paraffin-embedded ES2 xenograft, using antibody at 1:500 dilution.