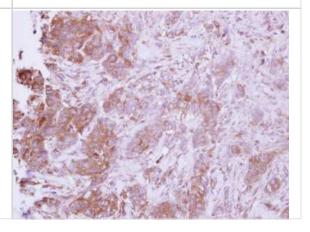

Immunohistochemistry-Paraffin: CCL14 Antibody [NBP2-15760] - Immunohistochemical analysis of paraffin-embedded Breast ca, using antibody at 1:250 dilution.