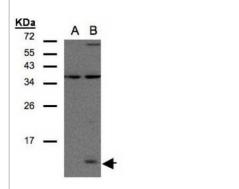

## **Images**

Western Blot: CCL14 Antibody [NBP2-15760] - Western Blot analysis of CCL14 expression in transfected 293T cell line by CCL14 polyclonal antibody. A: Non-transfected lysate. B: CCL14 transfected lysate. 15% SDS PAGE gel, diluted at 1:500.