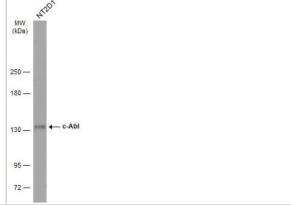

Immunohistochemistry-Paraffin: c-Abl Antibody [NBP2-15631] - Human hepatoma, using c-Abl antibody at 1:500 dilution. Antigen Retrieval: Trilogy™ (EDTA based, pH 8.0) buffer, 15min.

Western Blot: c-Abl Antibody [NBP2-15631] - Whole cell extract (30 ug) was separated by 5% SDS-PAGE, and the membrane was blotted with c-Abl antibody diluted at 1:1000. The HRP-conjugated anti-rabbit IgG antibody (NBP2-19301) was used to detect the primary antibody.