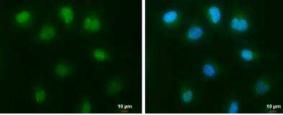

Immunocytochemistry/Immunofluorescence: c-Abl Antibody [NBP2-15631] - HeLa cells were fixed in 4% paraformaldehyde at RT for 15 min. Green: c-Abl protein stained by c-Abl antibody diluted at 1:100. Blue: Hoechst 33342 staining. Scale bar = 10 um.