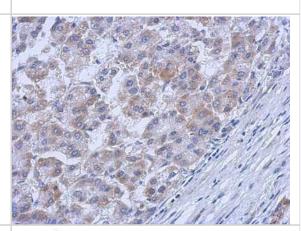

Immunohistochemistry-Paraffin: c-Abl Antibody [NBP2-15631] - Human hepatoma, using c-Abl antibody at 1:500 dilution. Antigen Retrieval: Trilogy™ (EDTA based, pH 8.0) buffer, 15min.

Western Blot: c-Abl Antibody [NBP2-15631] - Whole cell extract (30 ug) was separated by 5% SDS-PAGE, and the membrane was blotted with c-Abl antibody diluted at 1:1000. The HRP-conjugated anti-rabbit IgG antibody (NBP2-19301) was used to detect the primary antibody.