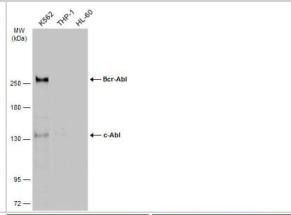

### **Images**

Western Blot: c-Abl Antibody [NBP2-15631] - Various whole cell extracts (30 ug) were separated by 5% SDS-PAGE, and the membrane was blotted with c-Abl antibody diluted at 1:1000. The HRP-conjugated antirabbit IgG antibody (NBP2-19301) was used to detect the primary antibody.