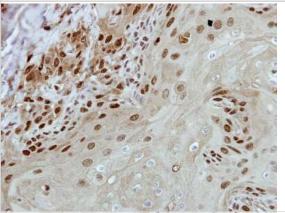

Immunohistochemistry-Paraffin: BRF2 Antibody [NBP2-15617] - Ca922 xenograft, using BRF2 antibody at 1:500 dilution. Antigen Retrieval: Citrate buffer, pH 6.0, 15 min.