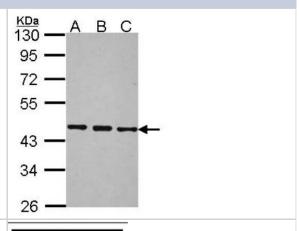

## **Images**

Western Blot: BRF2 Antibody [NBP2-15617] - Sample (30 ug of whole cell lysate) A: A549 B: Hela C: HCT116 10% SDS PAGE gel, diluted at 1:1000.

Immunocytochemistry/Immunofluorescence: BRF2 Antibody [NBP2-15617] - Immunofluorescence analysis of paraformaldehyde-fixed HeLa, using antibody at 1:200 dilution.