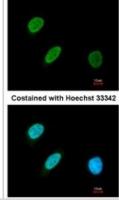

## **Images**

Western Blot: BRF2 Antibody [NBP2-15617] - Sample (30 ug of whole cell lysate) A: A549 B: Hela C: HCT116 10% SDS PAGE gel, diluted at 1:1000.

Immunocytochemistry/Immunofluorescence: BRF2 Antibody [NBP2-15617] - Immunofluorescence analysis of paraformaldehyde-fixed HeLa, using antibody at 1:200 dilution.