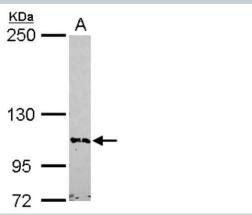

## **Images**

Western Blot: BRD1 Antibody [NBP2-15611] - Sample (30 ug of whole cell lysate) A: 293T 5% SDS PAGE gel, diluted at 1:500.

Immunohistochemistry-Paraffin-BRD1 Antibody [NBP2-15611] - Human lung cancer. BRD1 stained by BRD1 antibody [N2C1], Internal diluted at 1:500. Antigen Retrieval: Citrate buffer, pH 6.0, 15 min