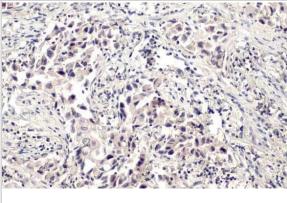

## **Images**

Western Blot: BRD1 Antibody [NBP2-15611] - Sample (30 ug of whole cell lysate) A: 293T 5% SDS PAGE gel, diluted at 1:500.

Immunohistochemistry-Paraffin-BRD1 Antibody [NBP2-15611] - Human lung cancer. BRD1 stained by BRD1 antibody [N2C1], Internal diluted at 1:500. Antigen Retrieval: Citrate buffer, pH 6.0, 15 min