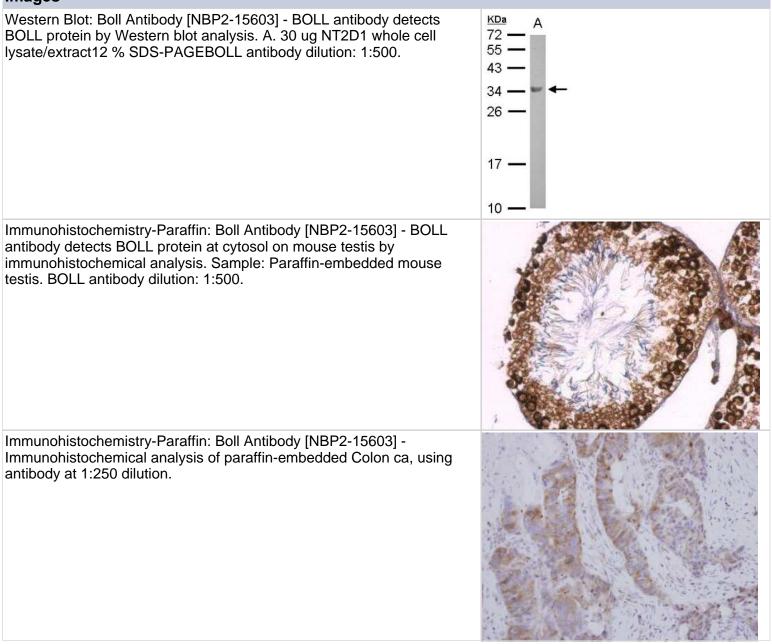

#### NBP2-15603

**Boll Antibody** 

| -                           |                                                                                                                        |
|-----------------------------|------------------------------------------------------------------------------------------------------------------------|
| Product Information         |                                                                                                                        |
| Unit Size                   | 0.1 ml                                                                                                                 |
| Concentration               | Concentrations vary lot to lot. See vial label for concentration. If unlisted please contact technical services.       |
| Storage                     | Aliquot and store at -20C or -80C. Avoid freeze-thaw cycles.                                                           |
| Clonality                   | Polyclonal                                                                                                             |
| Preservative                | 0.01% Thimerosal                                                                                                       |
| Isotype                     | IgG                                                                                                                    |
| Purity                      | Antigen Affinity-purified                                                                                              |
| Buffer                      | 0.1M Tris (pH 7), 0.1M Glycine, 20% Glycerol                                                                           |
| Target Molecular Weight     | 31 kDa                                                                                                                 |
| Product Description         |                                                                                                                        |
| Host                        | Rabbit                                                                                                                 |
| Gene ID                     | 66037                                                                                                                  |
| Gene Symbol                 | BOLL                                                                                                                   |
| Species                     | Human, Mouse                                                                                                           |
| Immunogen                   | Recombinant protein encompassing a sequence within the center region of human Boll. The exact sequence is proprietary. |
| Product Application Details |                                                                                                                        |
| Applications                | Western Blot, Immunohistochemistry, Immunohistochemistry-Paraffin                                                      |
| Recommended Dilutions       | Western Blot 1:500-1:3000, Immunohistochemistry 10 - 1:500,<br>Immunohistochemistry-Paraffin 1:100-1:1000              |
|                             |                                                                                                                        |