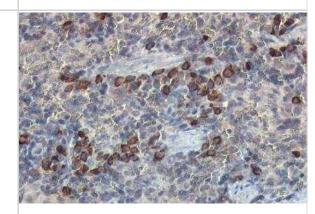

Immunohistochemistry-Paraffin: beta 2-Microglobulin Antibody [NBP2-15566] - Mouse spleen. B2M stained by Beta 2 Microglobulin antibody diluted at 1:500. Antigen Retrieval: Citrate buffer, pH 6.0, 15 min.

Immunohistochemistry-Paraffin: beta 2-Microglobulin Antibody [NBP2-15566] - Cal27 xenograft. beta 2 Microglobulin antibody dilution: 1:500. Antigen Retrieval: Trilogy™ (EDTA based, pH 8.0) buffer, 15min.

Immunohistochemistry-Paraffin: beta 2-Microglobulin Antibody [NBP2-15566] - Human endometrial cancer. beta 2 Microglobulin antibody diluted at 1:500. Antigen Retrieval: Citrate buffer, pH 6.0, 15 min.