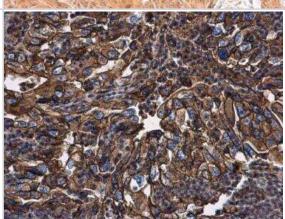

Immunohistochemistry-Paraffin: beta 2-Microglobulin Antibody [NBP2-15566] - Human endometrial cancer. beta 2 Microglobulin antibody diluted at 1:500. Antigen Retrieval: Citrate buffer, pH 6.0, 15 min.