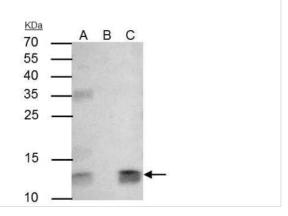

Immunoprecipitation: beta 2-Microglobulin Antibody [NBP2-15566] - HeLa whole cell extract A. 30 ug HeLa whole cell extract B. Control with 4 ug of preimmune Rabbit IgG C. Immunoprecipitation of B2M protein by 4 ug beta 2 Microglobulin antibody 15 % SDS-PAGE The mmunoprecipitated B2M protein was detected by beta 2 Microglobulin antibody diluted at 1:500.[EasyBlot anti-rabbit IgG was used as a secondary reagent]