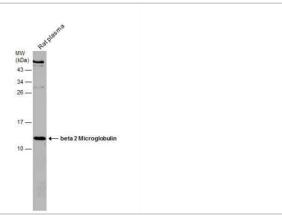

Western Blot: beta 2-Microglobulin Antibody [NBP2-15566] - Rat tissue extract (50 ug) was separated by 15% SDS-PAGE, and the membrane was blotted with beta 2 Microglobulin antibody diluted at 1:500.

Western Blot: beta 2-Microglobulin Antibody [NBP2-15566] - Mouse plasma (50 ug) was separated by 15% SDS-PAGE, and the membrane was blotted with beta 2 Microglobulin antibody diluted at 1:1500. HRP-conjugated anti-rabbit IgG antibody was used to detect the primary antibody.