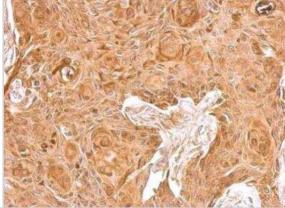

Immunohistochemistry-Paraffin: beta 2-Microglobulin Antibody [NBP2-15566] - Cal27 xenograft. beta 2 Microglobulin antibody dilution: 1:500. Antigen Retrieval: Trilogy™ (EDTA based, pH 8.0) buffer, 15min.