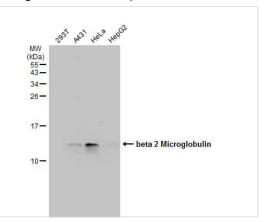

Western Blot: beta 2-Microglobulin Antibody [NBP2-15566] - Various whole cell extracts (30  $\mu$ g) were separated by 15% SDS-PAGE, and the membrane was blotted with beta 2 Microglobulin antibody diluted at 1:5000. The HRP-conjugated anti-rabbit IgG antibody (NBP2-19301) was used to detect the primary antibody.