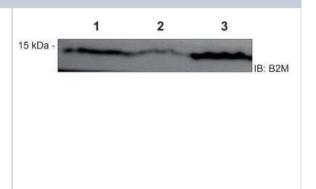

## **Images**

Western Blot: beta 2-Microglobulin Antibody [NBP2-15566] - Lane 1: HEK cells. Lane 2: HEK cells with siRNA against beta 2-Microglobulin antibody. Lane 3: HEK cells stimulated for increased beta 2-Microglobulin expression. Image from verified customer review.