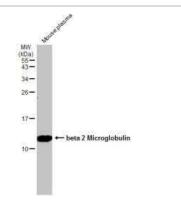

Western Blot: beta 2-Microglobulin Antibody [NBP2-15566] - Rat tissue extract (50 ug) was separated by 15% SDS-PAGE, and the membrane was blotted with beta 2 Microglobulin antibody diluted at 1:500.

Western Blot: beta 2-Microglobulin Antibody [NBP2-15566] - Mouse plasma (50 ug) was separated by 15% SDS-PAGE, and the membrane was blotted with beta 2 Microglobulin antibody diluted at 1:1500. HRP-conjugated anti-rabbit IgG antibody was used to detect the primary antibody.