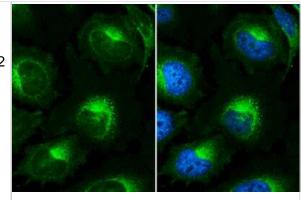

Immunocytochemistry/Immunofluorescence: beta 2-Microglobulin Antibody [NBP2-15566] - beta 2-Microglobulin antibody detects beta 2 Microglobulin protein by immunofluorescent analysis. Sample: HeLa cells were fixed in 4% paraformaldehyde at RT for 15 min. Green: beta 2 -Microglobulin stained by beta 2-Microglobulin antibody diluted at 1:500. Blue: Fluoroshield with DAPI.