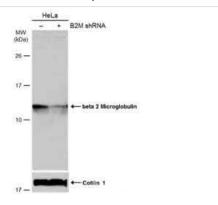

Western Blot: beta 2-Microglobulin Antibody [NBP2-15566] - Non-transfected (-) and transfected (+) HeLa whole cell extracts (50 ug) were separated by 15% SDS-PAGE, and the membrane was blotted with beta 2-Microglobulin antibody diluted at 1:500. HRP-conjugated anti-rabbit IgG antibody was used to detect the primary antibody.